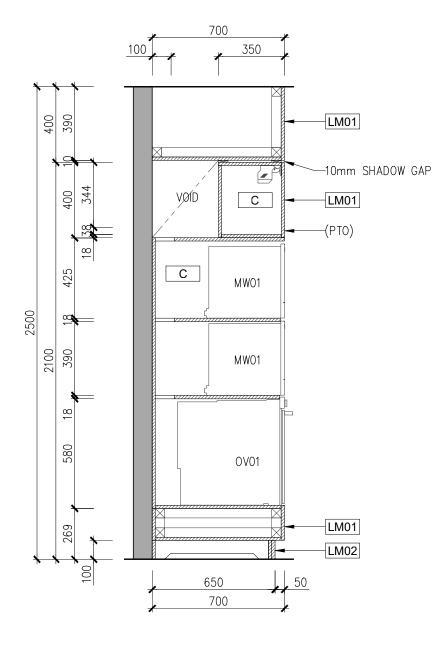

| EQUIPMENT          | SPECIFICATION                                                                            |  |  |  |
|--------------------|------------------------------------------------------------------------------------------|--|--|--|
| OVEN               | FISHER & PAYKEL; 600mm ELECTRIC BUILT-IN OVEN; OB60SC7LEB1; W596xD565xD598               |  |  |  |
| MICROWAVE          | FISHER & PAYKEL; OM25BLSB1; W595xD388xH400mm                                             |  |  |  |
| DISHWASHER         | FISHER & PAYKEL CONTEMPORARY DISHWASHER;<br>DW60FC4X1; W597xD600xH850-870mm              |  |  |  |
| FRIDGE (FR01&FR02) | WESTINGHOUSE 425L BOTTOM MOUNT FRIDGE(LEFT&RIGHT); WBE4504BCL; W699xD769xH1725mm         |  |  |  |
| BIN                | HIDEAWAY WASTE BIN COMPACT SOFT—CLOSE 2x40 LTR (DOOR PULL); W418xD510xH615mm; 503.52.784 |  |  |  |