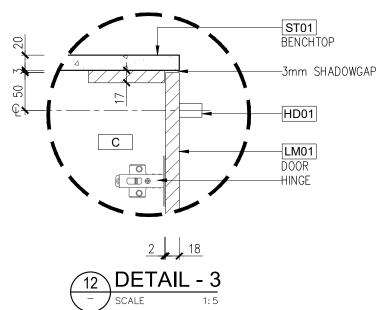

NOTE: REFER TO ZIP UNIT DOCUMENTATION FOR VENT REQ.

| 1 | 1_[/       |
|---|------------|
| V |            |
| 1 | <i>y y</i> |

| DRAWING S | SCHEDULE    |          | Project:    |                                                |                | Job Number:     |         |
|-----------|-------------|----------|-------------|------------------------------------------------|----------------|-----------------|---------|
| No.       | Revision    | Date     |             | AUSTRALIAN ORGAN & TISSUE AUTHORITY            |                |                 |         |
| 0         | NEW DRAWING | 04-10-23 |             | AGGINALIAN GNGAN & 11000L AGTINONITI           |                |                 |         |
| 1         | REVISIONS   | 11-10-23 | Location:   | Level 3, Childers Street., Canberra, ACT, 2600 |                |                 |         |
|           |             |          |             | Level 3, Childers Street., Camberra, ACT, 2000 |                |                 |         |
|           |             |          | Description | J02 Breakout                                   | Date: 11-10-23 | Scale:          | 4.50.40 |
|           |             |          |             | JUZ Breakout                                   | 11-10-23       |                 | 1:5@A3  |
|           |             |          | Issue:      |                                                | Drawn by:      | Drawing Number: |         |
|           |             |          | 1           |                                                | LBL            |                 | 1.5     |