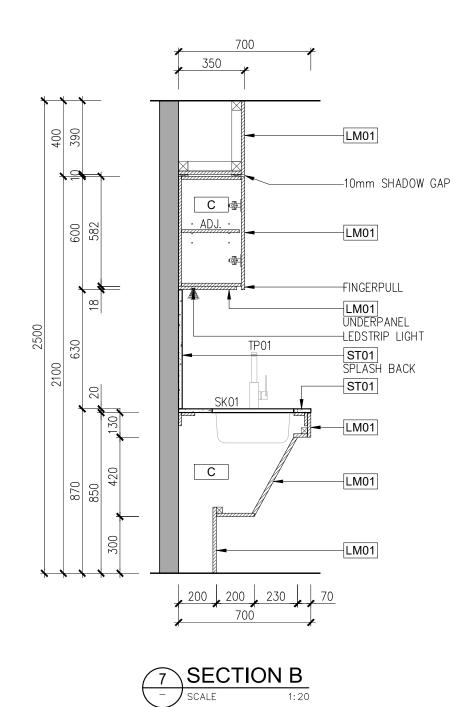

| EQUIPMENT          | SPECIFICATION                                                                            |  |  |  |
|--------------------|------------------------------------------------------------------------------------------|--|--|--|
| OVEN               | FISHER & PAYKEL; 600mm ELECTRIC BUILT-IN OVEN; OB60SC7LEB1; W596xD565xD598               |  |  |  |
| MICROWAVE          | FISHER & PAYKEL; OM25BLSB1; W595xD388xH400mm                                             |  |  |  |
| DISHWASHER         | FISHER & PAYKEL CONTEMPORARY DISHWASHER;<br>DW60FC4X1; W597xD600xH850-870mm              |  |  |  |
| FRIDGE (FR01&FR02) | WESTINGHOUSE 425L BOTTOM MOUNT FRIDGE(LEFT&RIGHT); WBE4504BCL; W699xD769xH1725mm         |  |  |  |
| BIN                | HIDEAWAY WASTE BIN COMPACT SOFT—CLOSE 2x40 LTR (DOOR PULL); W418xD510xH615mm; 503.52.784 |  |  |  |

| FIXTURES | SPECIFICATION                                                  |
|----------|----------------------------------------------------------------|
| SINK     | LUNA DOUBLE BOWL U/M; COCL200                                  |
| TAP      | ZIP HYDROTAP 4 IN 1 CLASSIC PLUS TAP WITH ARC MIXER; G5 BCHA60 |

NOTE: REFER TO ZIP UNIT DOCUMENTATION FOR VENT REQ.

| 1 | 1_[/       |
|---|------------|
| V |            |
| 1 | <i>y y</i> |

| DRAWING S | SCHEDULE    |          | Project:    |                                                |                | Job Number:     |         |
|-----------|-------------|----------|-------------|------------------------------------------------|----------------|-----------------|---------|
| No.       | Revision    | Date     |             | AUSTRALIAN ORGAN & TISSUE AUTHORITY            |                |                 |         |
| 0         | NEW DRAWING | 04-10-23 |             | AGGINALIAN GNGAN & 11000L AGTINONITI           |                |                 |         |
| 1         | REVISIONS   | 11-10-23 | Location:   | Level 3, Childers Street., Canberra, ACT, 2600 |                |                 |         |
|           |             |          |             | Level 3, Childers Street., Camberra, ACT, 2000 |                |                 |         |
|           |             |          | Description | J02 Breakout                                   | Date: 11-10-23 | Scale:          | 4.50.40 |
|           |             |          |             | JUZ Breakout                                   | 11-10-23       |                 | 1:5@A3  |
|           |             |          | Issue:      |                                                | Drawn by:      | Drawing Number: |         |
|           |             |          | 1           |                                                | LBL            |                 | 1.5     |