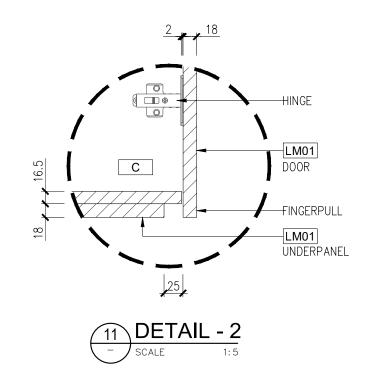

NOTE: REFER TO ZIP UNIT DOCUMENTATION FOR VENT REQ.

| 1 | 1_[/       |
|---|------------|
| V |            |
| 1 | <i>y y</i> |

| DRAWING S | SCHEDULE    |          | Project:    |                                                |                | Job Number:     |         |
|-----------|-------------|----------|-------------|------------------------------------------------|----------------|-----------------|---------|
| No.       | Revision    | Date     |             | AUSTRALIAN ORGAN & TISSUE AUTHORITY            |                |                 |         |
| 0         | NEW DRAWING | 04-10-23 |             | AGGINALIAN GNGAN & 11000L AGTINONITI           |                |                 |         |
| 1         | REVISIONS   | 11-10-23 | Location:   | Level 3, Childers Street., Canberra, ACT, 2600 |                |                 |         |
|           |             |          |             | Level 3, Childers Street., Camberra, ACT, 2000 |                |                 |         |
|           |             |          | Description | J02 Breakout                                   | Date: 11-10-23 | Scale:          | 4.50.40 |
|           |             |          |             | JUZ Breakout                                   | 11-10-23       |                 | 1:5@A3  |
|           |             |          | Issue:      |                                                | Drawn by:      | Drawing Number: |         |
|           |             |          | 1           |                                                | LBL            |                 | 1.5     |