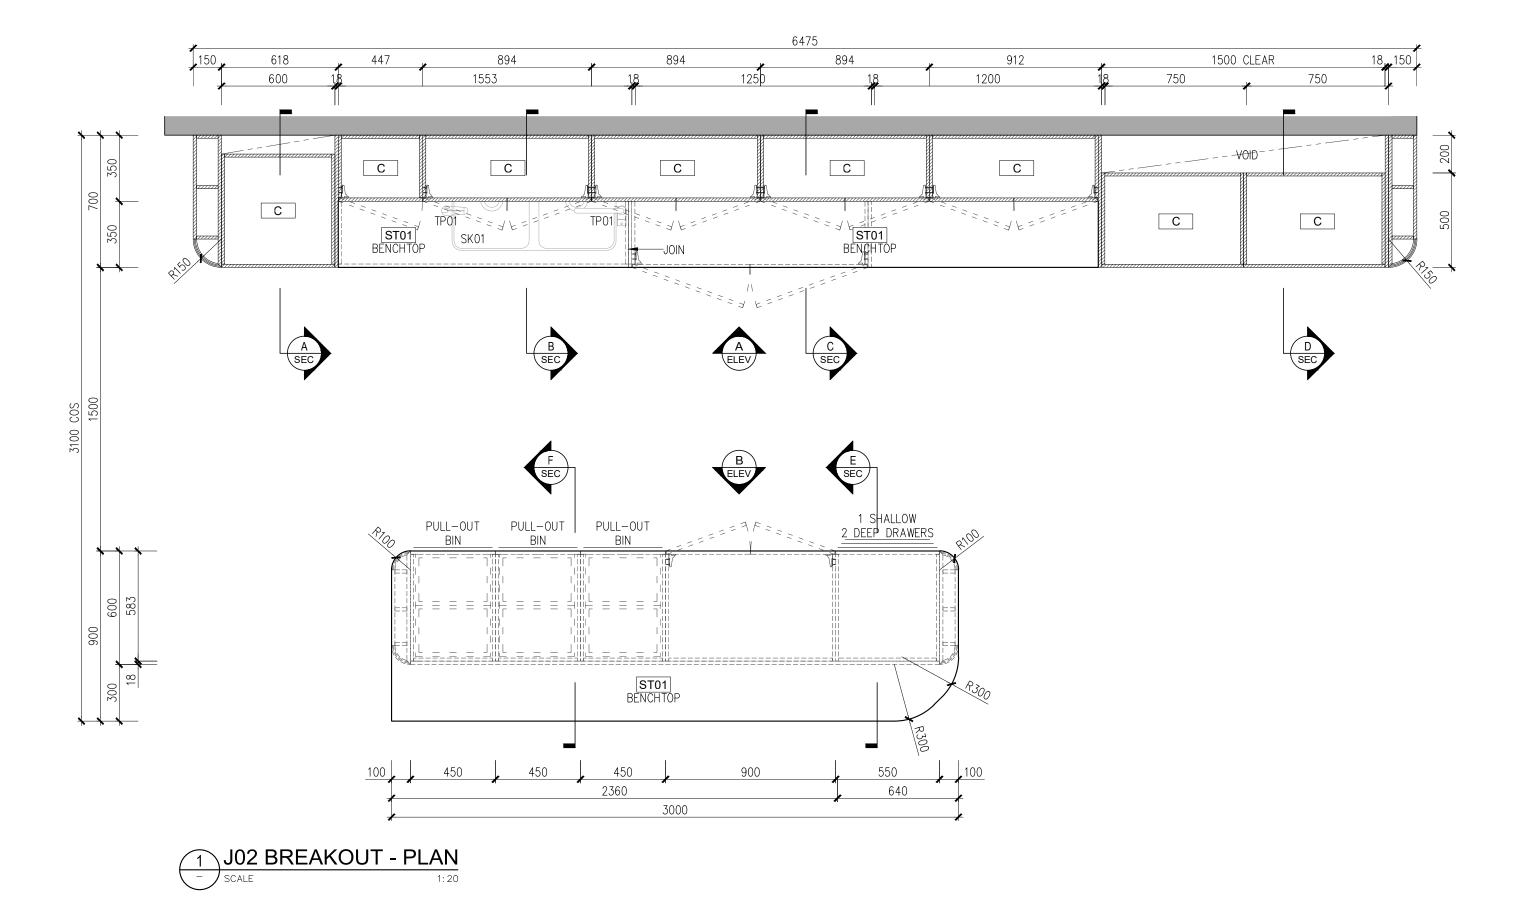

| EQUIPMENT          | SPECIFICATION                                                                            |  |  |  |
|--------------------|------------------------------------------------------------------------------------------|--|--|--|
| OVEN               | FISHER & PAYKEL; 600mm ELECTRIC BUILT-IN OVEN; OB60SC7LEB1; W596xD565xD598               |  |  |  |
| MICROWAVE          | FISHER & PAYKEL; OM25BLSB1; W595xD388xH400mm                                             |  |  |  |
| DISHWASHER         | FISHER & PAYKEL CONTEMPORARY DISHWASHER;<br>DW60FC4X1; W597xD600xH850-870mm              |  |  |  |
| FRIDGE (FR01&FR02) | WESTINGHOUSE 425L BOTTOM MOUNT FRIDGE(LEFT&RIGHT); WBE4504BCL; W699xD769xH1725mm         |  |  |  |
| BIN                | HIDEAWAY WASTE BIN COMPACT SOFT—CLOSE 2x40 LTR (DOOR PULL); W418xD510xH615mm; 503.52.784 |  |  |  |

| FIXTURES | SPECIFICATION                                                  |
|----------|----------------------------------------------------------------|
| SINK     | LUNA DOUBLE BOWL U/M; COCL200                                  |
| TAP      | ZIP HYDROTAP 4 IN 1 CLASSIC PLUS TAP WITH ARC MIXER; G5 BCHA60 |