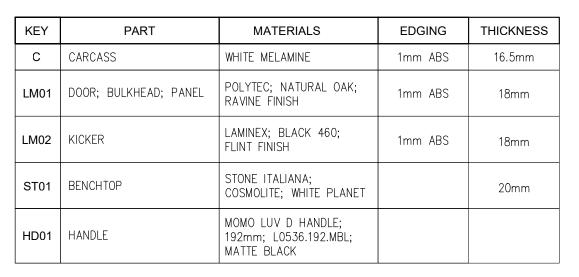

| EQUIPMENT          | SPECIFICATION                                                                            |  |  |  |
|--------------------|------------------------------------------------------------------------------------------|--|--|--|
| OVEN               | FISHER & PAYKEL; 600mm ELECTRIC BUILT-IN OVEN; OB60SC7LEB1; W596xD565xD598               |  |  |  |
| MICROWAVE          | FISHER & PAYKEL; OM25BLSB1; W595xD388xH400mm                                             |  |  |  |
| DISHWASHER         | FISHER & PAYKEL CONTEMPORARY DISHWASHER;<br>DW60FC4X1; W597xD600xH850-870mm              |  |  |  |
| FRIDGE (FR01&FR02) | WESTINGHOUSE 425L BOTTOM MOUNT FRIDGE(LEFT&RIGHT); WBE4504BCL; W699xD769xH1725mm         |  |  |  |
| BIN                | HIDEAWAY WASTE BIN COMPACT SOFT—CLOSE 2x40 LTR (DOOR PULL); W418xD510xH615mm; 503.52.784 |  |  |  |

| FIXTURES | SPECIFICATION                                                  |
|----------|----------------------------------------------------------------|
| SINK     | LUNA DOUBLE BOWL U/M; COCL200                                  |
| TAP      | ZIP HYDROTAP 4 IN 1 CLASSIC PLUS TAP WITH ARC MIXER; G5 BCHA60 |