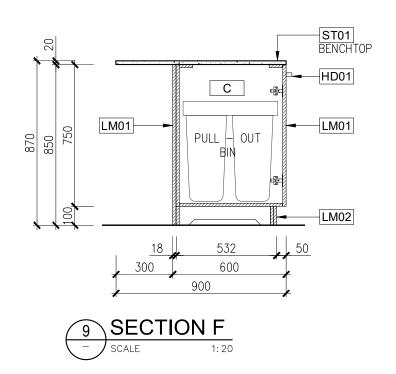

| EQUIPMENT          | SPECIFICATION                                                                            |  |  |  |
|--------------------|------------------------------------------------------------------------------------------|--|--|--|
| OVEN               | FISHER & PAYKEL; 600mm ELECTRIC BUILT-IN OVEN; OB60SC7LEB1; W596xD565xD598               |  |  |  |
| MICROWAVE          | FISHER & PAYKEL; OM25BLSB1; W595xD388xH400mm                                             |  |  |  |
| DISHWASHER         | FISHER & PAYKEL CONTEMPORARY DISHWASHER;<br>DW60FC4X1; W597xD600xH850-870mm              |  |  |  |
| FRIDGE (FR01&FR02) | WESTINGHOUSE 425L BOTTOM MOUNT FRIDGE(LEFT&RIGHT); WBE4504BCL; W699xD769xH1725mm         |  |  |  |
| BIN                | HIDEAWAY WASTE BIN COMPACT SOFT—CLOSE 2x40 LTR (DOOR PULL); W418xD510xH615mm; 503.52.784 |  |  |  |