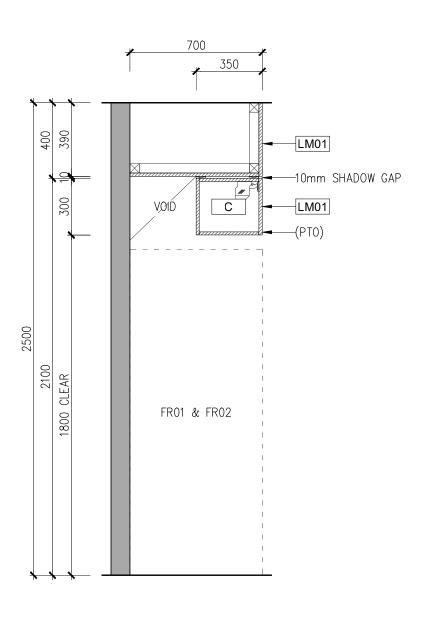

EW DRAWING | 04-10-23 |             | AGGINALIAN GROAN & NOGEL AG MONTH              |                |                 |
| 1       | REVISIONS   | 11-10-23 | Location:   | Level 3, Childers Street., Canberra, ACT, 2600 |                |                 |
|         |             |          |             | Level 3, Childers Street., Camberra, ACT, 2000 |                |                 |
|         |             |          | Description | J02 Breakout                                   | Date: 11-10-23 | Scale: 1:20@A3  |
|         |             |          | Issue:      |                                                |                | Drawing Number: |
|         |             |          |             |                                                | LBL            | 1.2             |















| DRA | WING | SCHEDULE    |          | Project:    |                                                |                | Job Number:     |         |
|-----|------|-------------|----------|-------------|------------------------------------------------|----------------|-----------------|---------|
| N   | lo.  | Revision    | Date     |             | AUSTRALIAN ORGAN & TISSUE AUTHORITY            |                |                 |         |
| 0   | C    | NEW DRAWING | 04-10-23 |             | AGGINALIAN GNGAN & NGGGL AG MGNITI             |                |                 |         |
| 1   | 1    | REVISIONS   | 11-10-23 | Location:   | Level 3, Childers Street., Canberra, ACT, 2600 |                |                 |         |
|     |      |             |          |