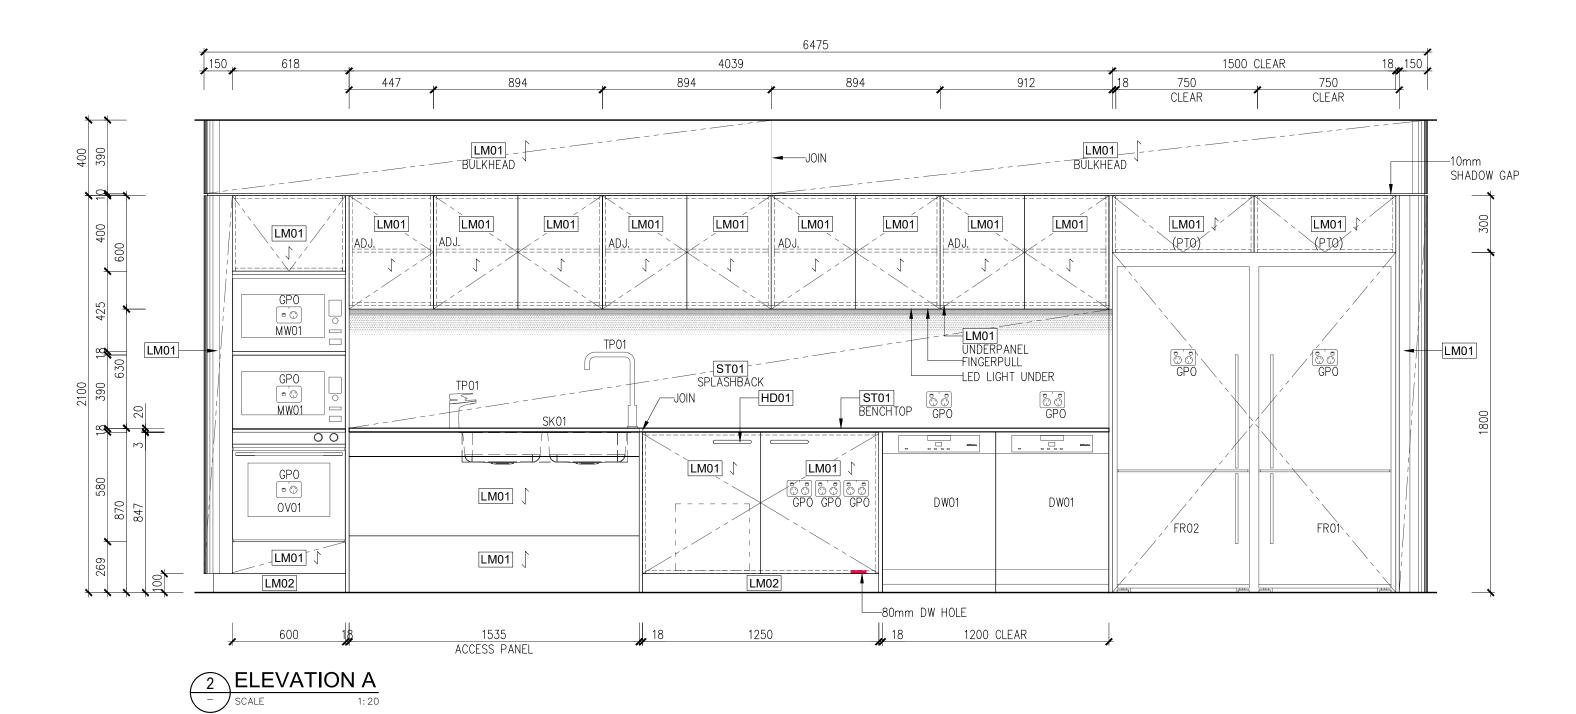

| EQUIPMENT          | SPECIFICATION                                                                            |  |  |  |
|--------------------|------------------------------------------------------------------------------------------|--|--|--|
| OVEN               | FISHER & PAYKEL; 600mm ELECTRIC BUILT-IN OVEN; OB60SC7LEB1; W596xD565xD598               |  |  |  |
| MICROWAVE          | FISHER & PAYKEL; OM25BLSB1; W595xD388xH400mm                                             |  |  |  |
| DISHWASHER         | FISHER & PAYKEL CONTEMPORARY DISHWASHER;<br>DW60FC4X1; W597xD600xH850-870mm              |  |  |  |
| FRIDGE (FR01&FR02) | WESTINGHOUSE 425L BOTTOM MOUNT FRIDGE(LEFT&RIGHT); WBE4504BCL; W699xD769xH1725mm         |  |  |  |
| BIN                | HIDEAWAY WASTE BIN COMPACT SOFT—CLOSE 2x40 LTR (DOOR PULL); W418xD510xH615mm; 503.52.784 |  |  |  |

| FIXTURES | SPECIFICATION                                                  |
|----------|----------------------------------------------------------------|
| SINK     | LUNA DOUBLE BOWL U/M; COCL200                                  |
| TAP      | ZIP HYDROTAP 4 IN 1 CLASSIC PLUS TAP WITH ARC MIXER; G5 BCHA60 |

NOTE: REFER TO ZIP UNIT DOCUMENTATION FOR VENT REQ.

| 1 | 1_[/       |
|---|------------|
| V |            |
| 1 | <i>y y</i> |

| DRAWING S | SCHEDULE    |          | Project:    |                                                |                | Job Number:     |         |
|-----------|-------------|----------|-------------|------------------------------------------------|----------------|-----------------|---------|
| No.       | Revision    | Date     |             | AUSTRALIAN ORGAN & TISSUE AUTHORITY            |                |                 |         |
| 0         | NEW DRAWING | 04-10-23 |             | AGGINALIAN GNGAN & 11000L AGTINONITI           |                |                 |         |
| 1         | REVISIONS   | 11-10-23 | Location:   | Level 3, Childers Street., Canberra, ACT, 2600 |                |                 |         |
|           |             |          |             | Level 3, Childers Street., Camberra, ACT, 2000 |                |                 |         |
|           |             |          | Description | J02 Breakout                                   | Date: 11-10-23 | Scale:          | 4.50.40 |
|           |             |          |             | JUZ Breakout                                   | 11-10-23       |                 | 1:5@A3  |
|           |             |          | Issue:      |                                                | Drawn by:      | Drawing Number: |         |
|           |             |          | 1           |                                                | LBL            |                 | 1.5     |