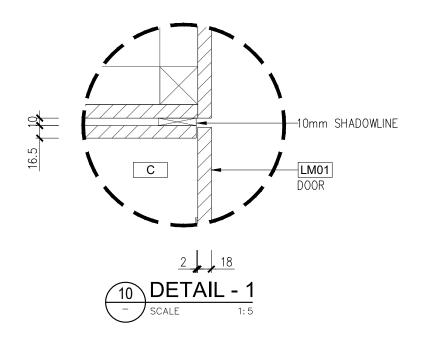

NOTE: REFER TO ZIP UNIT DOCUMENTATION FOR VENT REQ.

| 1 | 1_[/       |
|---|------------|
| V |            |
| 1 | <i>y y</i> |

| DRAWING S | SCHEDULE    |          | Project:    |                                                |                | Job Number:     |         |
|-----------|-------------|----------|-------------|------------------------------------------------|----------------|-----------------|---------|
| No.       | Revision    | Date     |             | AUSTRALIAN ORGAN & TISSUE AUTHORITY            |                |                 |         |
| 0         | NEW DRAWING | 04-10-23 |             | AGGINALIAN GNGAN & 11000L AGTINONITI           |                |                 |         |
| 1         | REVISIONS   | 11-10-23 | Location:   | Level 3, Childers Street., Canberra, ACT, 2600 |                |                 |         |
|           |             |          |             | Level 3, Childers Street., Camberra, ACT, 2000 |                |                 |         |
|           |             |          | Description | J02 Breakout                                   | Date: 11-10-23 | Scale:          | 4.50.40 |
|           |             |          |             | JUZ Breakout                                   | 11-10-23       |                 | 1:5@A3  |
|           |             |          | Issue:      |                                                | Drawn by:      | Drawing Number: |         |
|           |             |          | 1           |                                                | LBL            |                 | 1.5     |