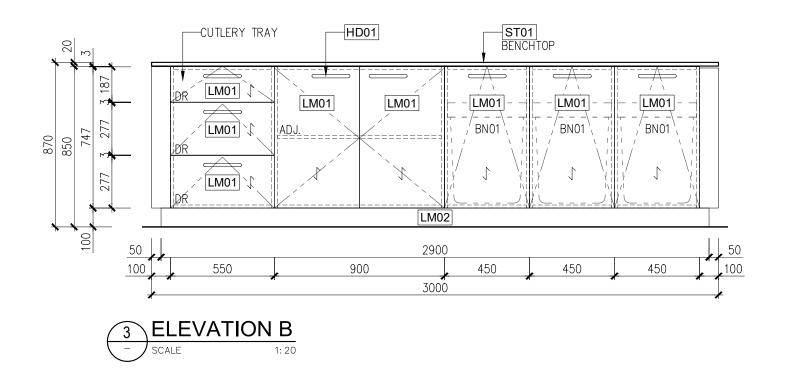

| EQUIPMENT          | SPECIFICATION                                                                            |  |  |  |
|--------------------|------------------------------------------------------------------------------------------|--|--|--|
| OVEN               | FISHER & PAYKEL; 600mm ELECTRIC BUILT-IN OVEN; OB60SC7LEB1; W596xD565xD598               |  |  |  |
| MICROWAVE          | FISHER & PAYKEL; OM25BLSB1; W595xD388xH400mm                                             |  |  |  |
| DISHWASHER         | FISHER & PAYKEL CONTEMPORARY DISHWASHER;<br>DW60FC4X1; W597xD600xH850-870mm              |  |  |  |
| FRIDGE (FR01&FR02) | WESTINGHOUSE 425L BOTTOM MOUNT FRIDGE(LEFT&RIGHT); WBE4504BCL; W699xD769xH1725mm         |  |  |  |
| BIN                | HIDEAWAY WASTE BIN COMPACT SOFT—CLOSE 2x40 LTR (DOOR PULL); W418xD510xH615mm; 503.52.784 |  |  |  |

| FIXTURES | SPECIFICATION                                                  |
|----------|----------------------------------------------------------------|
| SINK     | LUNA DOUBLE BOWL U/M; COCL200                                  |
| TAP      | ZIP HYDROTAP 4 IN 1 CLASSIC PLUS TAP WITH ARC MIXER; G5 BCHA60 |