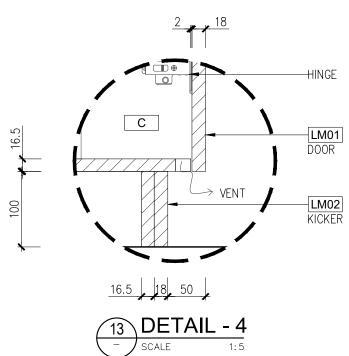

NOTE: REFER TO ZIP UNIT DOCUMENTATION FOR VENT REQ.

| 1 | 1_[/       |
|---|------------|
| V |            |
| 1 | <i>y y</i> |

| DRAWING S | SCHEDULE    |          | Project:    |                                                |                | Job Number:     |         |
|-----------|-------------|----------|-------------|------------------------------------------------|----------------|-----------------|---------|
| No.       | Revision    | Date     |             | AUSTRALIAN ORGAN & TISSUE AUTHORITY            |                |                 |         |
| 0         | NEW DRAWING | 04-10-23 |             | AGGINALIAN GNGAN & 11000L AGTINONITI           |                |                 |         |
| 1         | REVISIONS   | 11-10-23 | Location:   | Level 3, Childers Street., Canberra, ACT, 2600 |                |                 |         |
|           |             |          |             | Level 3, Childers Street., Camberra, ACT, 2000 |                |                 |         |
|           |             |          | Description | J02 Breakout                                   | Date: 11-10-23 | Scale:          | 4.50.40 |
|           |             |          |             | JUZ Breakout                                   | 11-10-23       |                 | 1:5@A3  |
|           |             |          | Issue:      |                                                | Drawn by:      | Drawing Number: |         |
|           |             |          | 1           |                                                | LBL            |                 | 1.5     |