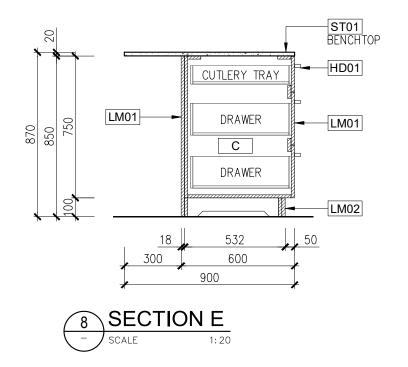

| EQUIPMENT          | SPECIFICATION                                                                            |  |  |  |
|--------------------|------------------------------------------------------------------------------------------|--|--|--|
| OVEN               | FISHER & PAYKEL; 600mm ELECTRIC BUILT-IN OVEN; OB60SC7LEB1; W596xD565xD598               |  |  |  |
| MICROWAVE          | FISHER & PAYKEL; OM25BLSB1; W595xD388xH400mm                                             |  |  |  |
| DISHWASHER         | FISHER & PAYKEL CONTEMPORARY DISHWASHER;<br>DW60FC4X1; W597xD600xH850-870mm              |  |  |  |
| FRIDGE (FR01&FR02) | WESTINGHOUSE 425L BOTTOM MOUNT FRIDGE(LEFT&RIGHT); WBE4504BCL; W699xD769xH1725mm         |  |  |  |
| BIN                | HIDEAWAY WASTE BIN COMPACT SOFT—CLOSE 2x40 LTR (DOOR PULL); W418xD510xH615mm; 503.52.784 |  |  |  |