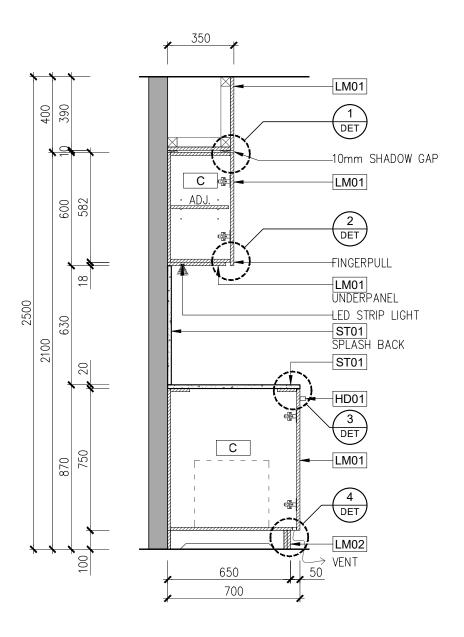

NOTE: REFER TO ZIP UNIT DOCUMENTATION FOR VENT REQ.

| 1 | 1_[/       |
|---|------------|
| V |            |
| 1 | <i>y y</i> |

| DRAWING S | SCHEDULE    |          | Project:    |                                                |                | Job Number:     |         |
|-----------|-------------|----------|-------------|------------------------------------------------|----------------|-----------------|---------|
| No.       | Revision    | Date     |             | AUSTRALIAN ORGAN & TISSUE AUTHORITY            |                |                 |         |
| 0         | NEW DRAWING | 04-10-23 |             | AGGINALIAN GNGAN & 11000L AGTINONITI           |                |                 |         |
| 1         | REVISIONS   | 11-10-23 | Location:   | Level 3, Childers Street., Canberra, ACT, 2600 |                |                 |         |
|           |             |          |             | Level 3, Childers Street., Camberra, ACT, 2000 |                |                 |         |
|           |             |          | Description | J02 Breakout                                   | Date: 11-10-23 | Scale:          | 4.50.40 |
|           |             |          |             | JUZ Breakout                                   | 11-10-23       |                 | 1:5@A3  |
|           |             |          | Issue:      |                                                | Drawn by:      | Drawing Number: |         |
|           |             |          | 1           |                                                | LBL            |                 | 1.5     |