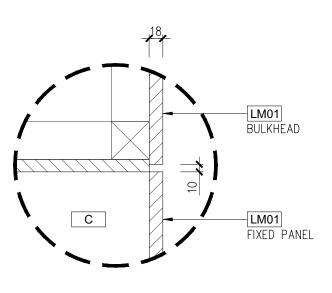

| KEY  | PART                              | MATERIALS                                                                                               | EDGING  | THICKNESS            |
|------|-----------------------------------|---------------------------------------------------------------------------------------------------------|---------|----------------------|
| С    | CARCASS                           | WHITE MELAMINE                                                                                          | 1mm ABS | 16.5mm               |
| LM01 | DOOR; BULKHEAD; PANEL;<br>FRAMING | POLYTEC; NATURAL OAK;<br>RAVINE FINISH                                                                  | 1mm ABS | 18mm<br>33mm<br>60mm |
| LM02 | KICKER                            | LAMINEX; BLACK 460;<br>FLINT FINISH                                                                     | 1mm ABS | 18mm                 |
| FB01 | FABRIC                            | WOVEN IMAGE; FOCUS; 508                                                                                 |         |                      |
| FB02 | FABRIC                            | CAMIRA; CRAGGAN FLAX;<br>WOLD 15                                                                        |         |                      |
| AP01 | ACOUSTIC PANEL                    | WOVEN IMAGE; PICO<br>EMBOSSED PANEL; WINE<br>269; 2800mm<br>(+/-3mm)<br>x1130mm(+/-3mm)<br>x9mm(+/-3mm) |         |                      |
| HD03 | HANDLE                            | MOMO COMO KNOB 26MM;<br>C0168.026.MBL; 26DIA×18D                                                        |         |                      |
| LK02 | LOCK                              | HAFELE; CAM LOCK; SYMO;<br>WITH MOUNTING PLATE AND<br>SYMO CYLINDER REMOVABLE<br>CORE (KEYED DIFFERENT) |         |                      |