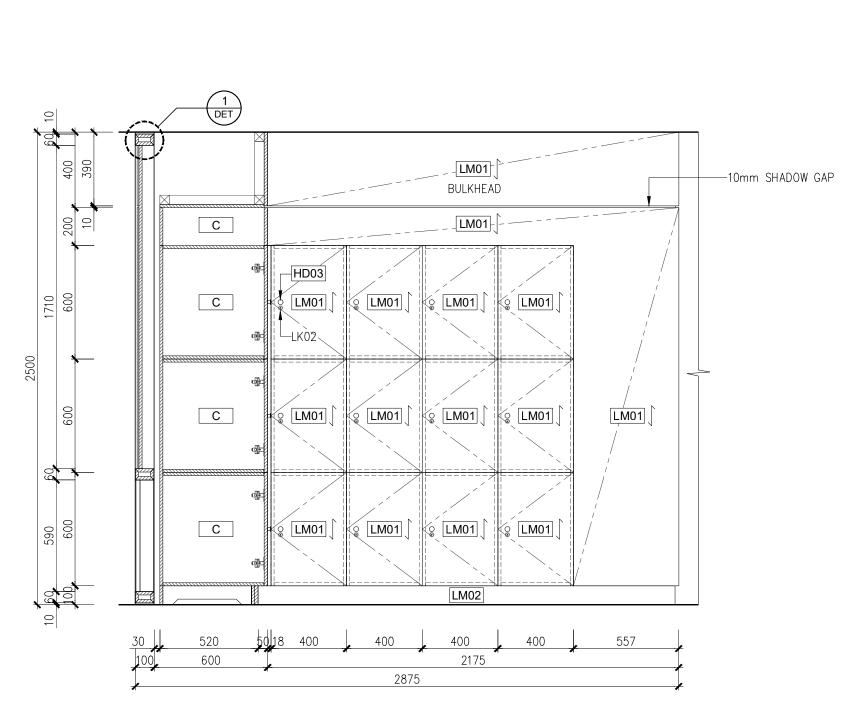

| KEY  | PART                              | MATERIALS                                                                                               | EDGING  | THICKNESS            |
|------|-----------------------------------|---------------------------------------------------------------------------------------------------------|---------|----------------------|
| С    | CARCASS                           | WHITE MELAMINE                                                                                          | 1mm ABS | 16.5mm               |
| LM01 | DOOR; BULKHEAD; PANEL;<br>FRAMING | POLYTEC; NATURAL OAK;<br>RAVINE FINISH                                                                  | 1mm ABS | 18mm<br>33mm<br>60mm |
| LM02 | KICKER                            | LAMINEX; BLACK 460;<br>FLINT FINISH                                                                     | 1mm ABS | 18mm                 |
| FB01 | FABRIC                            | WOVEN IMAGE; FOCUS; 508                                                                                 |         |                      |
| FB02 | FABRIC                            | CAMIRA; CRAGGAN FLAX;<br>WOLD 15                                                                        |         |                      |
| AP01 | ACOUSTIC PANEL                    | WOVEN IMAGE; PICO<br>EMBOSSED PANEL; WINE<br>269; 2800mm<br>(+/-3mm)<br>x1130mm(+/-3mm)<br>x9mm(+/-3mm) |         |                      |
| HD03 | HANDLE                            | MOMO COMO KNOB 26MM;<br>C0168.026.MBL; 26DIA×18D                                                        |         |                      |
| LK02 | LOCK                              | HAFELE; CAM LOCK; SYMO;<br>WITH MOUNTING PLATE AND<br>SYMO CYLINDER REMOVABLE<br>CORE (KEYED DIFFERENT) |         |                      |

| DRAWING | SCHEDULE    |          | Project:     |                                                |                     | Job Number:     |            |
|---------|-------------|----------|--------------|------------------------------------------------|---------------------|-----------------|------------|
| No.     | Revision    | Date     |              | AUSTRALIAN ORGAN & TISSUE AUTHORITY            |                     | -               |            |
| 0       | NEW DRAWING | 04-10-23 |              |                                                |                     |                 |            |
| 1       | REVISIONS   | 11-10-23 | Location:    | Lovel 2 Childere Street, Capherre ACT 2600     |                     |                 |            |
|         |             |          |              | Level 3, Childers Street., Canberra, ACT, 2600 |                     |                 |            |
|         |             |          | Description: | J01 Entry Screen                               | Date:<br>11-10-2023 | Scale:          | 4 00 0 4 0 |
|         |             |          |              | Jor Entry Screen                               | 11-10-2023          |                 | 1:20@A3    |
|         |             |          | Issue:       |                                                | Drawn by:           | Drawing Number: |            |
|         |             |          | ]            |                                                | LBL                 |                 | 1.4        |