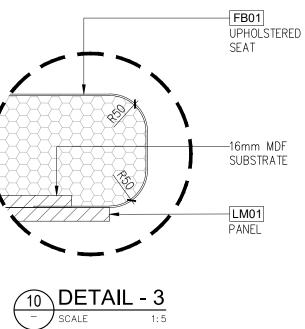

| KEY  | PART                              | MATERIALS                                                                                               | EDGING  | THICKNESS            |
|------|-----------------------------------|---------------------------------------------------------------------------------------------------------|---------|----------------------|
| С    | CARCASS                           | WHITE MELAMINE                                                                                          | 1mm ABS | 16.5mm               |
| LM01 | DOOR; BULKHEAD; PANEL;<br>FRAMING | POLYTEC; NATURAL OAK;<br>RAVINE FINISH                                                                  | 1mm ABS | 18mm<br>33mm<br>60mm |
| LM02 | KICKER                            | LAMINEX; BLACK 460;<br>FLINT FINISH                                                                     | 1mm ABS | 18mm                 |
| FB01 | FABRIC                            | WOVEN IMAGE; FOCUS; 508                                                                                 |         |                      |
| FB02 | FABRIC                            | CAMIRA; CRAGGAN FLAX;<br>WOLD 15                                                                        |         |                      |
| AP01 | ACOUSTIC PANEL                    | WOVEN IMAGE; PICO<br>EMBOSSED PANEL; WINE<br>269; 2800mm<br>(+/-3mm)<br>x1130mm(+/-3mm)<br>x9mm(+/-3mm) |         |                      |
| HD03 | HANDLE                            | MOMO COMO KNOB 26MM;<br>C0168.026.MBL; 26DIA×18D                                                        |         |                      |
| LK02 | LOCK                              | HAFELE; CAM LOCK; SYMO;<br>WITH MOUNTING PLATE AND<br>SYMO CYLINDER REMOVABLE<br>CORE (KEYED DIFFERENT) |         |                      |