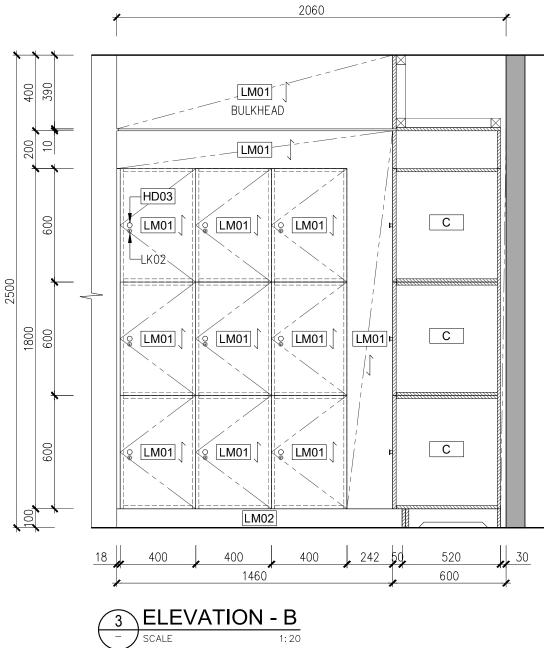

| KEY  | PART                              | MATERIALS                                                                                               | EDGING  | THICKNESS            |
|------|-----------------------------------|---------------------------------------------------------------------------------------------------------|---------|----------------------|
| С    | CARCASS                           | WHITE MELAMINE                                                                                          | 1mm ABS | 16.5mm               |
| LM01 | DOOR; BULKHEAD; PANEL;<br>FRAMING | POLYTEC; NATURAL OAK;<br>RAVINE FINISH                                                                  | 1mm ABS | 18mm<br>33mm<br>60mm |
| LM02 | KICKER                            | LAMINEX; BLACK 460;<br>FLINT FINISH                                                                     | 1mm ABS | 18mm                 |
| FB01 | FABRIC                            | WOVEN IMAGE; FOCUS; 508                                                                                 |         |                      |
| FB02 | FABRIC                            | CAMIRA; CRAGGAN FLAX;<br>WOLD 15                                                                        |         |                      |
| AP01 | ACOUSTIC PANEL                    | WOVEN IMAGE; PICO<br>EMBOSSED PANEL; WINE<br>269; 2800mm<br>(+/-3mm)<br>x1130mm(+/-3mm)<br>x9mm(+/-3mm) |         |                      |
| HD03 | HANDLE                            | MOMO COMO KNOB 26MM;<br>C0168.026.MBL; 26DIA×18D                                                        |         |                      |
| LK02 | LOCK                              | HAFELE; CAM LOCK; SYMO;<br>WITH MOUNTING PLATE AND<br>SYMO CYLINDER REMOVABLE<br>CORE (KEYED DIFFERENT) |         |                      |

| DRAWING | SCHEDULE    |          | Project:                                       |
|---------|-------------|----------|------------------------------------------------|
| No.     | Revision    | Date     | AUSTRALIAN ORGAN & TISSUE AUTHORITY            |
| 0       | NEW DRAWING | 04-10-23 |                                                |
| 1       | REVISIONS   | 11-10-23 | Location:                                      |
|         |             |          | Level 3, Childers Street., Canberra, ACT, 2600 |
|         |             |          | Description: 101 Entry Screen                  |
|         |             |          | J01 Entry Screen                               |
|         |             |          | Issue:                                         |
|         |             |          |                                                |

|                  | Job Number:     |         |
|------------------|-----------------|---------|
| Date: 11-10-2023 | Scale:          | 1:20@A3 |
| Drawn by:<br>LBL | Drawing Number: | 1.2     |

| DRAWING | SCHEDULE    |          | Project:     |                                                 |                     | Job Number:     |           |
|---------|-------------|----------|--------------|-------------------------------------------------|---------------------|-----------------|-----------|
| No.     | Revision    | Date     |              | AUSTRALIAN ORGAN & TISSUE AUTHORITY             |                     |                 |           |
| 0       | NEW DRAWING | 04-10-23 |              |                                                 |                     |                 |           |
| 1       | REVISIONS   | 11-10-23 | Location:    | Level 3, Childers Street., Canberra, ACT, 2600  |                     |                 |           |
|         |             |          |              | Level 3, Childel's Street, Carlberra, ACT, 2000 |                     |                 |           |
|         |             |          | Description: | J01 Entry Screen                                | Date:<br>11-10-2023 | Scale:          | 1 00 0 10 |
|         |             |          |              | Jor Entry Screen                                | 11-10-2023          |                 | 1:20@A3   |
|         |             |          | Issue:       |                                                 | Drawn by:           | Drawing Number: | 4.0       |
|         |             |          |              |                                                 | LBL                 |                 | 1.3       |