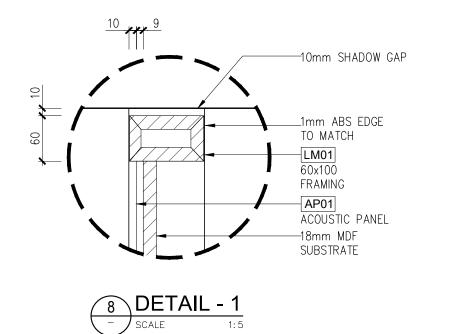

| KEY  | PART                              | MATERIALS                                                                                               | EDGING  | THICKNESS            |
|------|-----------------------------------|---------------------------------------------------------------------------------------------------------|---------|----------------------|
| С    | CARCASS                           | WHITE MELAMINE                                                                                          | 1mm ABS | 16.5mm               |
| LM01 | DOOR; BULKHEAD; PANEL;<br>FRAMING | POLYTEC; NATURAL OAK;<br>RAVINE FINISH                                                                  | 1mm ABS | 18mm<br>33mm<br>60mm |
| LM02 | KICKER                            | LAMINEX; BLACK 460;<br>FLINT FINISH                                                                     | 1mm ABS | 18mm                 |
| FB01 | FABRIC                            | WOVEN IMAGE; FOCUS; 508                                                                                 |         |                      |
| FB02 | FABRIC                            | CAMIRA; CRAGGAN FLAX;<br>WOLD 15                                                                        |         |                      |
| AP01 | ACOUSTIC PANEL                    | WOVEN IMAGE; PICO<br>EMBOSSED PANEL; WINE<br>269; 2800mm<br>(+/-3mm)<br>x1130mm(+/-3mm)<br>x9mm(+/-3mm) |         |                      |
| HD03 | HANDLE                            | MOMO COMO KNOB 26MM;<br>C0168.026.MBL; 26DIA×18D                                                        |         |                      |
| LK02 | LOCK                              | HAFELE; CAM LOCK; SYMO;<br>WITH MOUNTING PLATE AND<br>SYMO CYLINDER REMOVABLE<br>CORE (KEYED DIFFERENT) |         |                      |