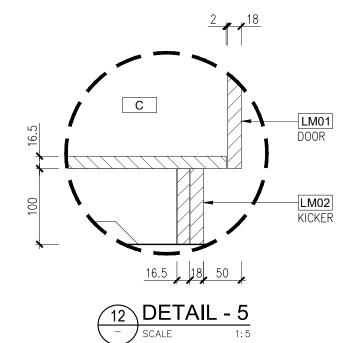

| KEY  | PART                              | MATERIALS                                                                                               | EDGING  | THICKNESS            |
|------|-----------------------------------|---------------------------------------------------------------------------------------------------------|---------|----------------------|
| С    | CARCASS                           | WHITE MELAMINE                                                                                          | 1mm ABS | 16.5mm               |
| LM01 | DOOR; BULKHEAD; PANEL;<br>FRAMING | POLYTEC; NATURAL OAK;<br>RAVINE FINISH                                                                  | 1mm ABS | 18mm<br>33mm<br>60mm |
| LM02 | KICKER                            | LAMINEX; BLACK 460;<br>FLINT FINISH                                                                     | 1mm ABS | 18mm                 |
| FB01 | FABRIC                            | WOVEN IMAGE; FOCUS; 508                                                                                 |         |                      |
| FB02 | FABRIC                            | CAMIRA; CRAGGAN FLAX;<br>WOLD 15                                                                        |         |                      |
| AP01 | ACOUSTIC PANEL                    | WOVEN IMAGE; PICO<br>EMBOSSED PANEL; WINE<br>269; 2800mm<br>(+/-3mm)<br>x1130mm(+/-3mm)<br>x9mm(+/-3mm) |         |                      |
| HD03 | HANDLE                            | MOMO COMO KNOB 26MM;<br>C0168.026.MBL; 26DIA×18D                                                        |         |                      |
| LK02 | LOCK                              | HAFELE; CAM LOCK; SYMO;<br>WITH MOUNTING PLATE AND<br>SYMO CYLINDER REMOVABLE<br>CORE (KEYED DIFFERENT) |         |                      |