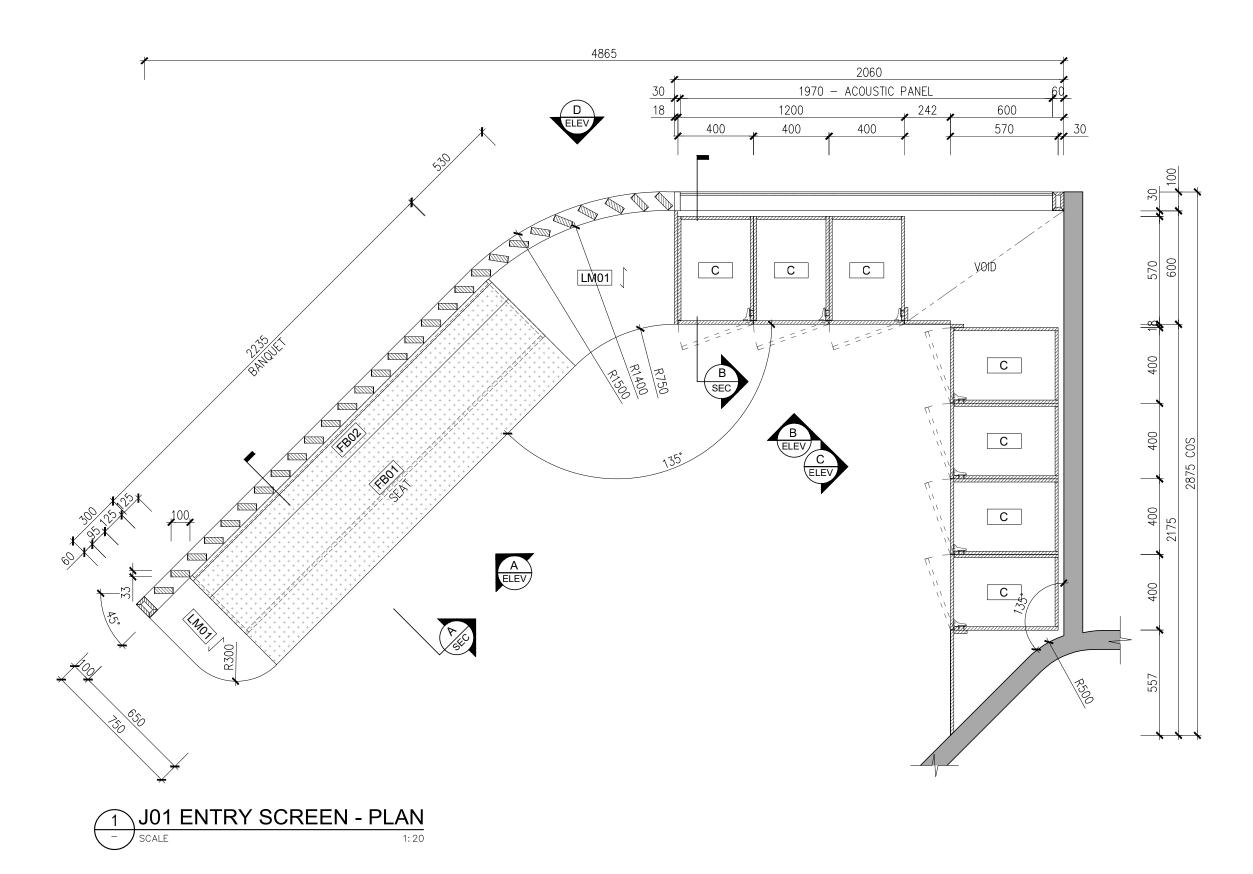

| DRAWING | SCHEDULE    |          | Project:    |                                                |                     | Job Number:     |
|---------|-------------|----------|-------------|------------------------------------------------|---------------------|-----------------|
| No.     | Revision    | Date     |             | AUSTRALIAN ORGAN & TISSUE AUTHORITY            |                     |                 |
| 0       | NEW DRAWING | 04-10-23 |             |                                                |                     |                 |
| 1       | REVISIONS   | 11-10-23 | Location:   | Loval 2 Childoro Street Conharra ACT 2600      |                     |                 |
|         |             |          |             | Level 3, Childers Street., Canberra, ACT, 2600 |                     |                 |
|         |             |          | Description | J01 Entry Screen                               | Date:<br>11-10-2023 | Scale:          |
|         |             |          |             | Jor Entry Scieen                               | 11-10-2023          | 1:20@A3         |
|         |             |          | Issue:      |                                                | Drawn by:           | Drawing Number: |
|         |             |          |             |                                                | LBL                 | 1.0             |

| KEY  | PART                              | MATERIALS                                                                                               | EDGING  | THICKNESS            |
|------|-----------------------------------|---------------------------------------------------------------------------------------------------------|---------|----------------------|
| С    | CARCASS                           | WHITE MELAMINE                                                                                          | 1mm ABS | 16.5mm               |
| LM01 | DOOR; BULKHEAD; PANEL;<br>FRAMING | POLYTEC; NATURAL OAK;<br>RAVINE FINISH                                                                  | 1mm ABS | 18mm<br>33mm<br>60mm |
| LM02 | KICKER                            | LAMINEX; BLACK 460;<br>FLINT FINISH                                                                     | 1mm ABS | 18mm                 |
| FB01 | FABRIC                            | WOVEN IMAGE; FOCUS; 508                                                                                 |         |                      |
| FB02 | FABRIC                            | CAMIRA; CRAGGAN FLAX;<br>WOLD 15                                                                        |         |                      |
| AP01 | ACOUSTIC PANEL                    | WOVEN IMAGE; PICO<br>EMBOSSED PANEL; WINE<br>269; 2800mm<br>(+/-3mm)<br>x1130mm(+/-3mm)<br>x9mm(+/-3mm) |         |                      |
| HD03 | HANDLE                            | MOMO COMO KNOB 26MM;<br>C0168.026.MBL; 26DIA×18D                                                        |         |                      |
| LK02 | LOCK                              | HAFELE; CAM LOCK; SYMO;<br>WITH MOUNTING PLATE AND<br>SYMO CYLINDER REMOVABLE<br>CORE (KEYED DIFFERENT) |         |                      |