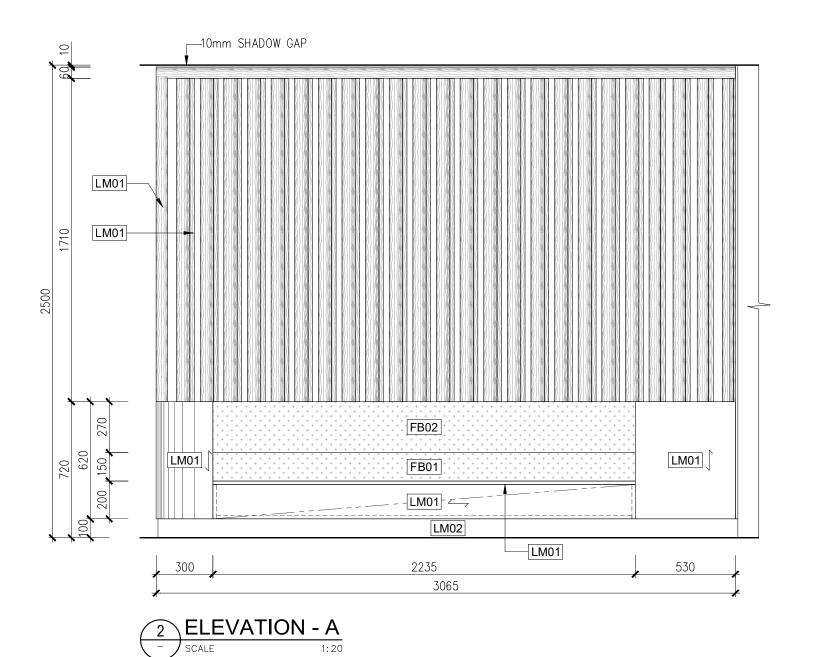

| KEY  | PART                              | MATERIALS                                                                                               | EDGING  | THICKNESS            |
|------|-----------------------------------|---------------------------------------------------------------------------------------------------------|---------|----------------------|
| С    | CARCASS                           | WHITE MELAMINE                                                                                          | 1mm ABS | 16.5mm               |
| LM01 | DOOR; BULKHEAD; PANEL;<br>FRAMING | POLYTEC; NATURAL OAK;<br>RAVINE FINISH                                                                  | 1mm ABS | 18mm<br>33mm<br>60mm |
| LM02 | KICKER                            | LAMINEX; BLACK 460;<br>FLINT FINISH                                                                     | 1mm ABS | 18mm                 |
| FB01 | FABRIC                            | WOVEN IMAGE; FOCUS; 508                                                                                 |         |                      |
| FB02 | FABRIC                            | CAMIRA; CRAGGAN FLAX;<br>WOLD 15                                                                        |         |                      |
| AP01 | ACOUSTIC PANEL                    | WOVEN IMAGE; PICO<br>EMBOSSED PANEL; WINE<br>269; 2800mm<br>(+/-3mm)<br>x1130mm(+/-3mm)<br>x9mm(+/-3mm) |         |                      |
| HD03 | HANDLE                            | MOMO COMO KNOB 26MM;<br>C0168.026.MBL; 26DIA×18D                                                        |         |                      |
| LK02 | LOCK                              | HAFELE; CAM LOCK; SYMO;<br>WITH MOUNTING PLATE AND<br>SYMO CYLINDER REMOVABLE<br>CORE (KEYED DIFFERENT) |         |                      |

| DRAWING | SCHEDULE    |          | Project:                                       |
|---------|-------------|----------|------------------------------------------------|
| No.     | Revision    | Date     | AUSTRALIAN ORGAN & TISSUE AUTHORITY            |
| 0       | NEW DRAWING | 04-10-23 |                                                |
| 1       | REVISIONS   | 11-10-23 | Location:                                      |
|         |             |          | Level 3, Childers Street., Canberra, ACT, 2600 |
|         |             |          | Description: 101 Entry Screen                  |
|         |             |          | J01 Entry Screen                               |
|         |             |          | Issue:                                         |
|         |             |          |                                                |

|                  | Job Number:     |         |
|------------------|-----------------|---------|
| Date: 11-10-2023 | Scale:          | 1:20@A3 |
| Drawn by:<br>LBL | Drawing Number: | 1.2     |

| DRAWING | SCHEDULE    |          | Project:     |                                                 |                     | Job Number:     |           |
|---------|-------------|----------|--------------|-------------------------------------------------|---------------------|-----------------|-----------|
| No.     | Revision    | Date     |              | AUSTRALIAN ORGAN & TISSUE AUTHORITY             |                     |                 |           |
| 0       | NEW DRAWING | 04-10-23 |              |                                                 |                     |                 |           |
| 1       | REVISIONS   | 11-10-23 | Location:    | Level 3, Childers Street., Canberra, ACT, 2600  |                     |                 |           |
|         |             |          |              | Level 3, Childel's Street, Carlberra, ACT, 2000 |                     |                 |           |
|         |             |          | Description: | J01 Entry Screen                                | Date:<br>11-10-2023 | Scale:          | 1 00 0 10 |
|         |             |          |              | Jor Entry Screen                                | 11-10-2023          |                 | 1:20@A3   |
|         |             |          | Issue:       |                                                 | Drawn by:           | Drawing Number: | 4.0       |
|         |             |          |              |                                                 | LBL                 |                 | 1.3       |