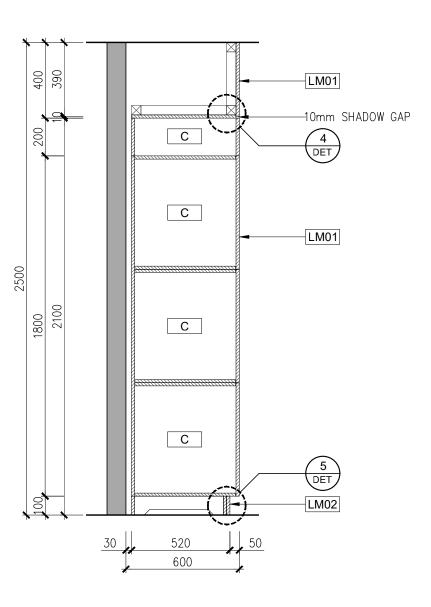

| KEY  | PART                              | MATERIALS                                                                                               | EDGING  | THICKNESS            |
|------|-----------------------------------|---------------------------------------------------------------------------------------------------------|---------|----------------------|
| С    | CARCASS                           | WHITE MELAMINE                                                                                          | 1mm ABS | 16.5mm               |
| LM01 | DOOR; BULKHEAD; PANEL;<br>FRAMING | POLYTEC; NATURAL OAK;<br>RAVINE FINISH                                                                  | 1mm ABS | 18mm<br>33mm<br>60mm |
| LM02 | KICKER                            | LAMINEX; BLACK 460;<br>FLINT FINISH                                                                     | 1mm ABS | 18mm                 |
| FB01 | FABRIC                            | WOVEN IMAGE; FOCUS; 508                                                                                 |         |                      |
| FB02 | FABRIC                            | CAMIRA; CRAGGAN FLAX;<br>WOLD 15                                                                        |         |                      |
| AP01 | ACOUSTIC PANEL                    | WOVEN IMAGE; PICO<br>EMBOSSED PANEL; WINE<br>269; 2800mm<br>(+/-3mm)<br>x1130mm(+/-3mm)<br>x9mm(+/-3mm) |         |                      |
| HD03 | HANDLE                            | MOMO COMO KNOB 26MM;<br>C0168.026.MBL; 26DIA×18D                                                        |         |                      |
| LK02 | LOCK                              | HAFELE; CAM LOCK; SYMO;<br>WITH MOUNTING PLATE AND<br>SYMO CYLINDER REMOVABLE<br>CORE (KEYED DIFFERENT) |         |                      |