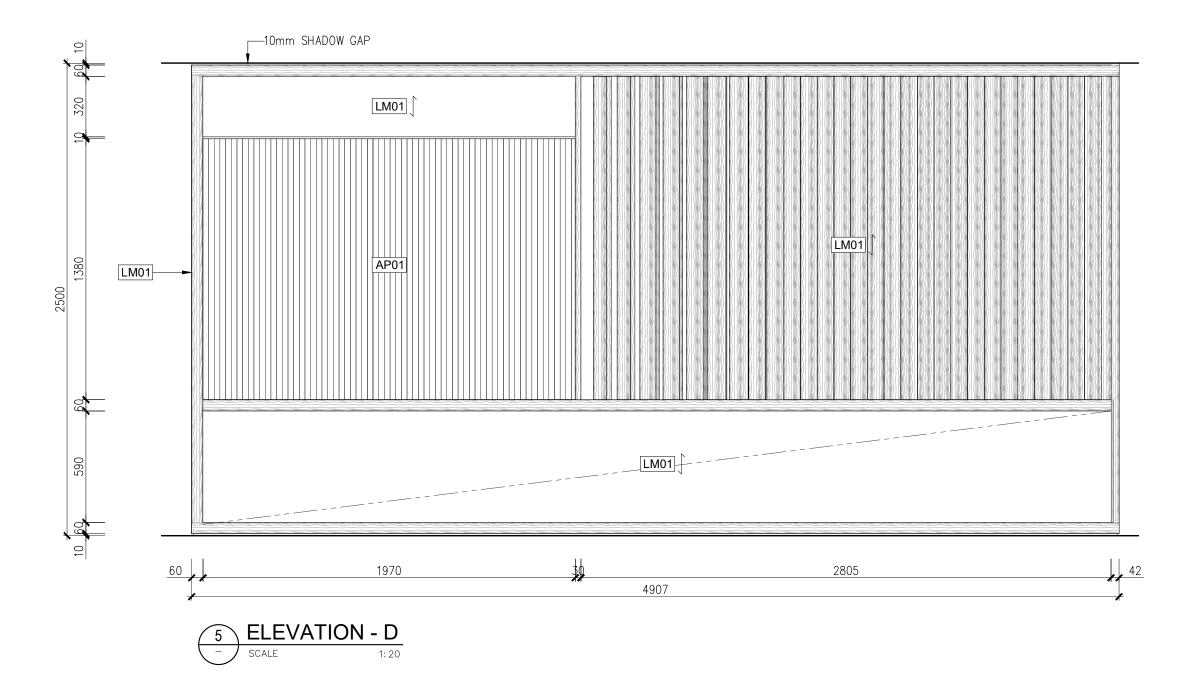

| KEY  | PART                              | MATERIALS                                                                                               | EDGING  | THICKNESS            |
|------|-----------------------------------|---------------------------------------------------------------------------------------------------------|---------|----------------------|
| С    | CARCASS                           | WHITE MELAMINE                                                                                          | 1mm ABS | 16.5mm               |
| LM01 | DOOR; BULKHEAD; PANEL;<br>FRAMING | POLYTEC; NATURAL OAK;<br>RAVINE FINISH                                                                  | 1mm ABS | 18mm<br>33mm<br>60mm |
| LM02 | KICKER                            | LAMINEX; BLACK 460;<br>FLINT FINISH                                                                     | 1mm ABS | 18mm                 |
| FB01 | FABRIC                            | WOVEN IMAGE; FOCUS; 508                                                                                 |         |                      |
| FB02 | FABRIC                            | CAMIRA; CRAGGAN FLAX;<br>WOLD 15                                                                        |         |                      |
| AP01 | ACOUSTIC PANEL                    | WOVEN IMAGE; PICO<br>EMBOSSED PANEL; WINE<br>269; 2800mm<br>(+/-3mm)<br>x1130mm(+/-3mm)<br>x9mm(+/-3mm) |         |                      |
| HD03 | HANDLE                            | MOMO COMO KNOB 26MM;<br>C0168.026.MBL; 26DIA×18D                                                        |         |                      |
| LK02 | LOCK                              | HAFELE; CAM LOCK; SYMO;<br>WITH MOUNTING PLATE AND<br>SYMO CYLINDER REMOVABLE<br>CORE (KEYED DIFFERENT) |         |                      |