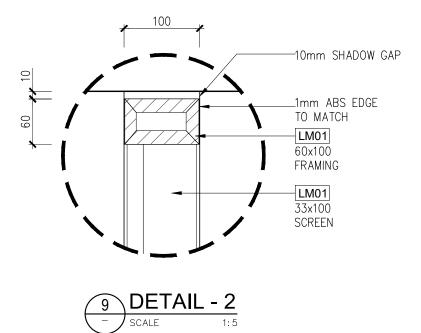

| KEY  | PART                              | MATERIALS                                                                                               | EDGING  | THICKNESS            |
|------|-----------------------------------|---------------------------------------------------------------------------------------------------------|---------|----------------------|
| С    | CARCASS                           | WHITE MELAMINE                                                                                          | 1mm ABS | 16.5mm               |
| LM01 | DOOR; BULKHEAD; PANEL;<br>FRAMING | POLYTEC; NATURAL OAK;<br>RAVINE FINISH                                                                  | 1mm ABS | 18mm<br>33mm<br>60mm |
| LM02 | KICKER                            | LAMINEX; BLACK 460;<br>FLINT FINISH                                                                     | 1mm ABS | 18mm                 |
| FB01 | FABRIC                            | WOVEN IMAGE; FOCUS; 508                                                                                 |         |                      |
| FB02 | FABRIC                            | CAMIRA; CRAGGAN FLAX;<br>WOLD 15                                                                        |         |                      |
| AP01 | ACOUSTIC PANEL                    | WOVEN IMAGE; PICO<br>EMBOSSED PANEL; WINE<br>269; 2800mm<br>(+/-3mm)<br>x1130mm(+/-3mm)<br>x9mm(+/-3mm) |         |                      |
| HD03 | HANDLE                            | MOMO COMO KNOB 26MM;<br>C0168.026.MBL; 26DIA×18D                                                        |         |                      |
| LK02 | LOCK                              | HAFELE; CAM LOCK; SYMO;<br>WITH MOUNTING PLATE AND<br>SYMO CYLINDER REMOVABLE<br>CORE (KEYED DIFFERENT) |         |                      |