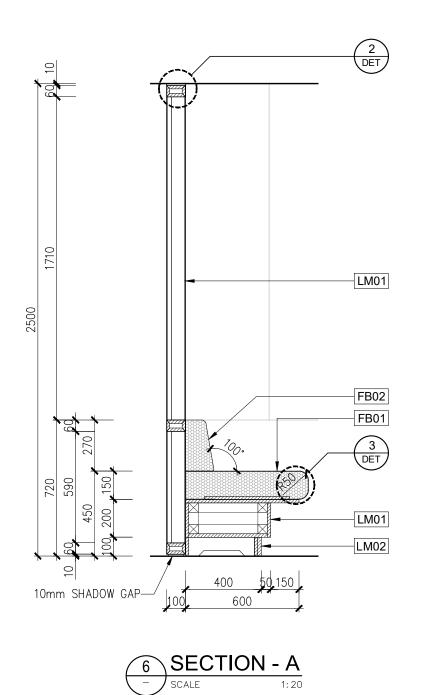

| KEY  | PART                              | MATERIALS                                                                                               | EDGING  | THICKNESS            |
|------|-----------------------------------|---------------------------------------------------------------------------------------------------------|---------|----------------------|
| С    | CARCASS                           | WHITE MELAMINE                                                                                          | 1mm ABS | 16.5mm               |
| LM01 | DOOR; BULKHEAD; PANEL;<br>FRAMING | POLYTEC; NATURAL OAK;<br>RAVINE FINISH                                                                  | 1mm ABS | 18mm<br>33mm<br>60mm |
| LM02 | KICKER                            | LAMINEX; BLACK 460;<br>FLINT FINISH                                                                     | 1mm ABS | 18mm                 |
| FB01 | FABRIC                            | WOVEN IMAGE; FOCUS; 508                                                                                 |         |                      |
| FB02 | FABRIC                            | CAMIRA; CRAGGAN FLAX;<br>WOLD 15                                                                        |         |                      |
| AP01 | ACOUSTIC PANEL                    | WOVEN IMAGE; PICO<br>EMBOSSED PANEL; WINE<br>269; 2800mm<br>(+/-3mm)<br>x1130mm(+/-3mm)<br>x9mm(+/-3mm) |         |                      |
| HD03 | HANDLE                            | MOMO COMO KNOB 26MM;<br>C0168.026.MBL; 26DIA×18D                                                        |         |                      |
| LK02 | LOCK                              | HAFELE; CAM LOCK; SYMO;<br>WITH MOUNTING PLATE AND<br>SYMO CYLINDER REMOVABLE<br>CORE (KEYED DIFFERENT) |         |                      |