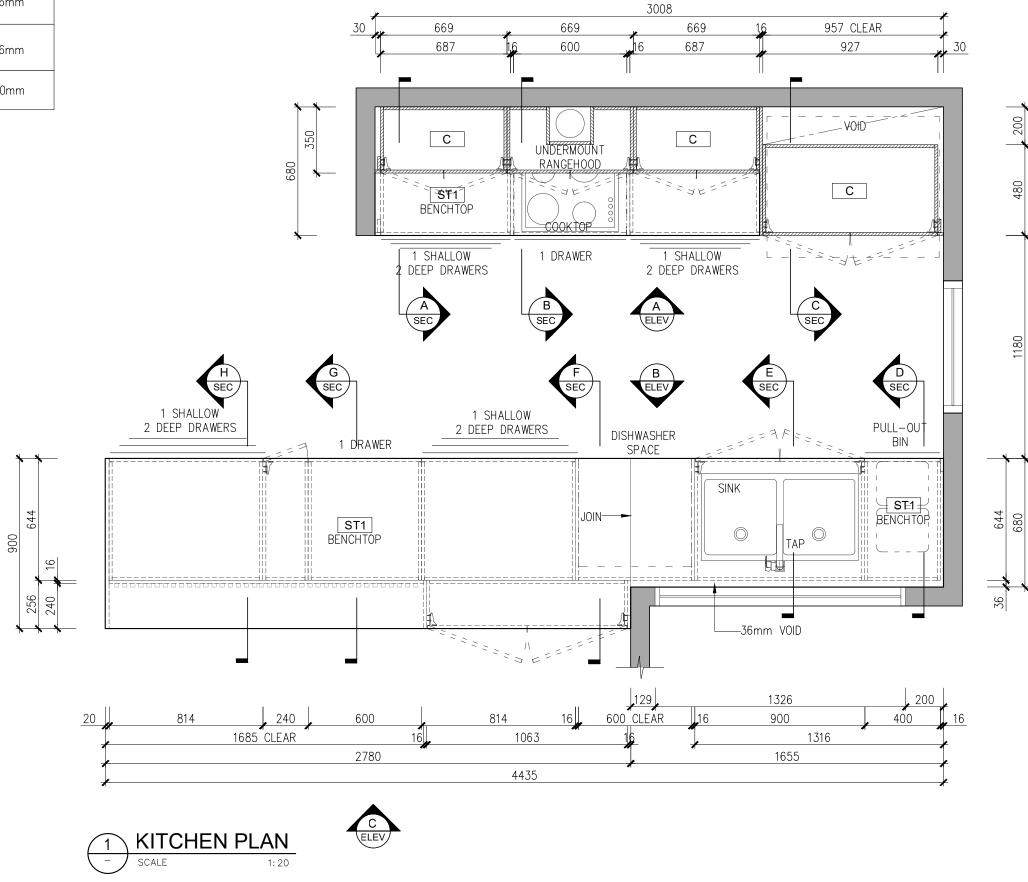

| KEY  | PART                          | MATERIALS                           | EDGING  | THICKNESS |
|------|-------------------------------|-------------------------------------|---------|-----------|
| С    | CARCASS                       | WHITE MELAMINE                      | 1mm ABS | 16mm      |
| LAM1 | DOOR; DRAWER FRONT;<br>KICKER | POLYTEC;SILK LEGATO                 | 1mm ABS | 16mm      |
| LAM2 | EXPOSED PANEL                 | POLYTEC; TASMANIAN<br>OAK; WOODMATT | 1mm ABS | 16mm      |
| ST1  | BENCHTOP                      | SMARTSTONE; IBRIDO; ONYX VERDE      |         | 20mm      |

| EQUIPMENT  | SPECIFICATION                                              |
|------------|------------------------------------------------------------|
| RANGEHOOD  | UNDERMOUNT RANGEHOOD 60cm; SCHWEIGEN EV-6UCQST/ISODRIVE900 |
| COOKTOP    | INDUCTION 60cm; BLANCOBI604T                               |
| OVEN       | BOSCH 60cm BUILT-IN; SERIES 8 HRG6753BIA                   |
| MICROWAVE  | 50cm; SANYO EM-S8588V                                      |
| DISHWASHER | DOUBLE DISHWASHER; FEP DD60DCX9                            |
| FRIDGE     | SIDE BY SIDE; WESTINGHOUSE 624L WSE6630SA                  |
| BIN        | TBC                                                        |

| FIXTURES | SPECIFICATION                                                                   |
|----------|---------------------------------------------------------------------------------|
| SINK     | ABEY LAGO UNDERMOUNT; NNL200T DB E KTA037-BR                                    |
| TAP      | ABEY GOOSENECK PULL OUT KITCHEN MIXER TAP<br>KTA037-BR; D234mm x W25mm x H370mm |