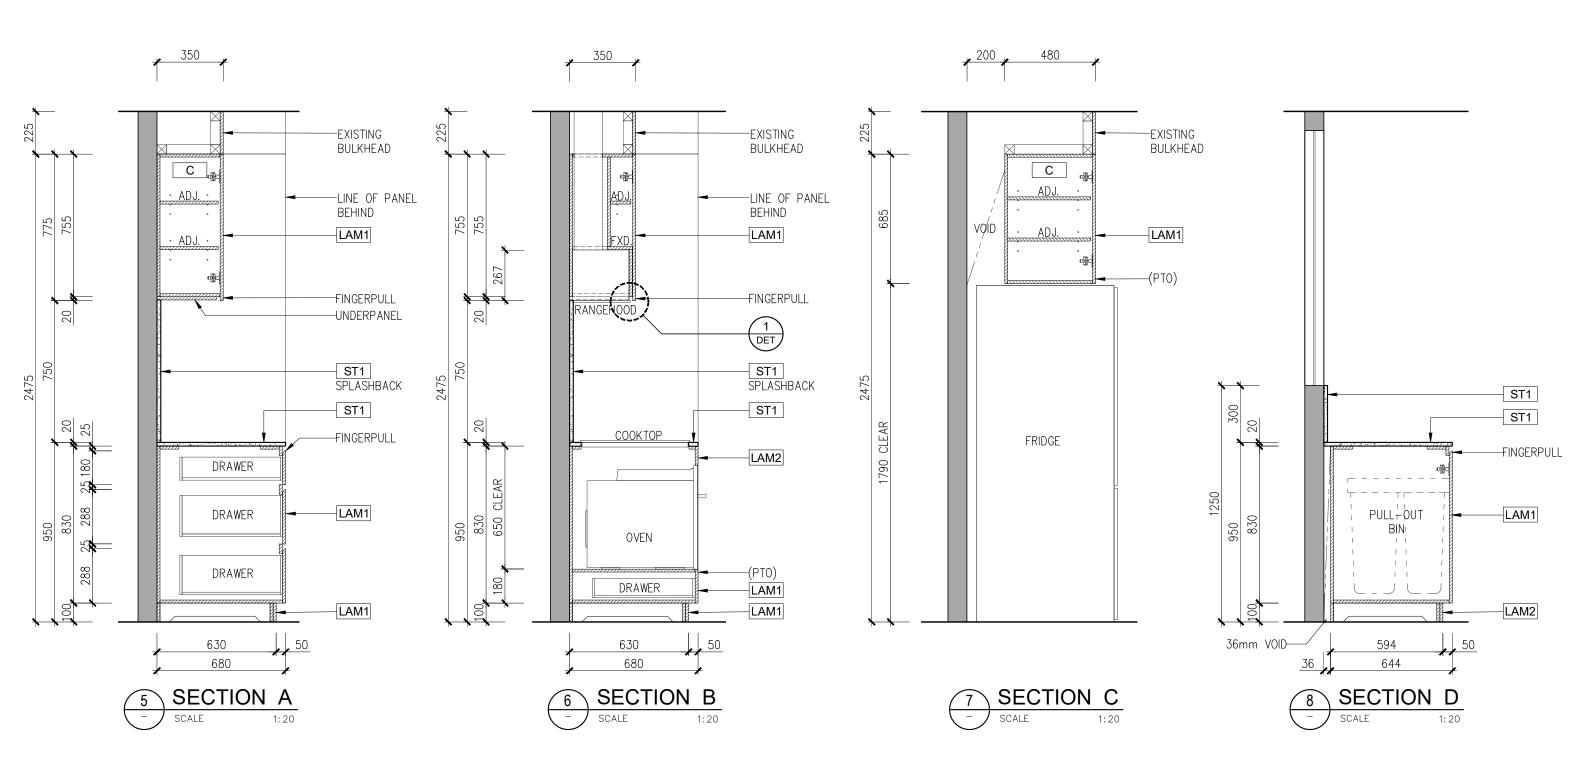

| KEY  | PART                          | MATERIALS                           | EDGING  | THICKNESS |
|------|-------------------------------|-------------------------------------|---------|-----------|
| С    | CARCASS                       | WHITE MELAMINE                      | 1mm ABS | 16mm      |
| LAM1 | DOOR; DRAWER FRONT;<br>KICKER | POLYTEC;SILK LEGATO                 | 1mm ABS | 16mm      |
| LAM2 | EXPOSED PANEL                 | POLYTEC; TASMANIAN<br>OAK; WOODMATT | 1mm ABS | 16mm      |
| ST1  | BENCHTOP                      | SMARTSTONE; IBRIDO; ONYX VERDE      |         | 20mm      |

| EQUIPMENT  | SPECIFICATION                                              |
|------------|------------------------------------------------------------|
| RANGEHOOD  | UNDERMOUNT RANGEHOOD 60cm; SCHWEIGEN EV-6UCQST/ISODRIVE900 |
| COOKTOP    | INDUCTION 60cm; BLANCOBI604T                               |
| OVEN       | BOSCH 60cm BUILT-IN; SERIES 8 HRG6753BIA                   |
| MICROWAVE  | 50cm; SANYO EM-S8588V                                      |
| DISHWASHER | DOUBLE DISHWASHER; FEP DD60DCX9                            |
| FRIDGE     | SIDE BY SIDE; WESTINGHOUSE 624L WSE6630SA                  |
| BIN        | TBC                                                        |