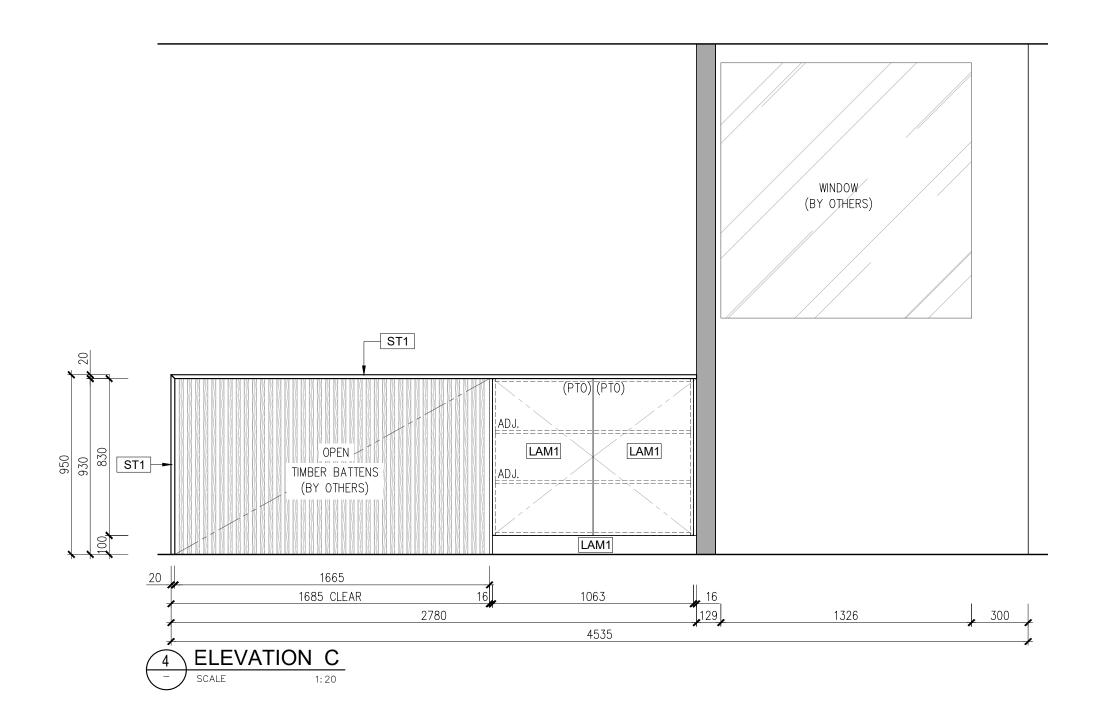

| KEY  | PART                          | MATERIALS                           | EDGING  | THICKNESS |
|------|-------------------------------|-------------------------------------|---------|-----------|
| С    | CARCASS                       | WHITE MELAMINE                      | 1mm ABS | 16mm      |
| LAM1 | DOOR; DRAWER FRONT;<br>KICKER | POLYTEC;SILK LEGATO                 | 1mm ABS | 16mm      |
| LAM2 | EXPOSED PANEL                 | POLYTEC; TASMANIAN<br>OAK; WOODMATT | 1mm ABS | 16mm      |
| ST1  | BENCHTOP                      | SMARTSTONE; IBRIDO; ONYX VERDE      |         | 20mm      |