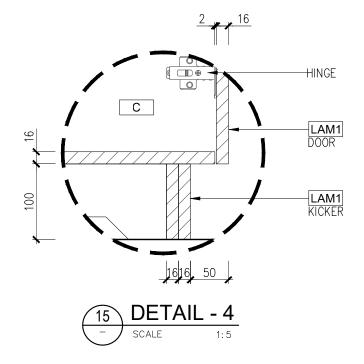

| KEY  | PART                          | MATERIALS                           | EDGING  | THICKNESS |
|------|-------------------------------|-------------------------------------|---------|-----------|
| С    | CARCASS                       | WHITE MELAMINE                      | 1mm ABS | 16mm      |
| LAM1 | DOOR; DRAWER FRONT;<br>KICKER | POLYTEC;SILK LEGATO                 | 1mm ABS | 16mm      |
| LAM2 | EXPOSED PANEL                 | POLYTEC; TASMANIAN<br>OAK; WOODMATT | 1mm ABS | 16mm      |
| ST1  | BENCHTOP                      | SMARTSTONE; IBRIDO; ONYX VERDE      |         | 20mm      |