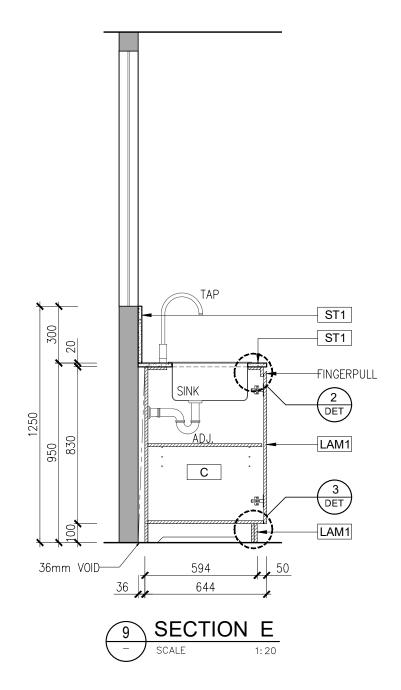

| KEY  | PART                          | MATERIALS                           | EDGING  | THICKNESS |
|------|-------------------------------|-------------------------------------|---------|-----------|
| С    | CARCASS                       | WHITE MELAMINE                      | 1mm ABS | 16mm      |
| LAM1 | DOOR; DRAWER FRONT;<br>KICKER | POLYTEC;SILK LEGATO                 | 1mm ABS | 16mm      |
| LAM2 | EXPOSED PANEL                 | POLYTEC; TASMANIAN<br>OAK; WOODMATT | 1mm ABS | 16mm      |
| ST1  | BENCHTOP                      | SMARTSTONE; IBRIDO; ONYX VERDE      |         | 20mm      |

| FIXTURES | SPECIFICATION                                                                   |
|----------|---------------------------------------------------------------------------------|
| SINK     | ABEY LAGO UNDERMOUNT; NNL200T DB E KTA037-BR                                    |
| TAP      | ABEY GOOSENECK PULL OUT KITCHEN MIXER TAP<br>KTA037-BR; D234mm x W25mm x H370mm |