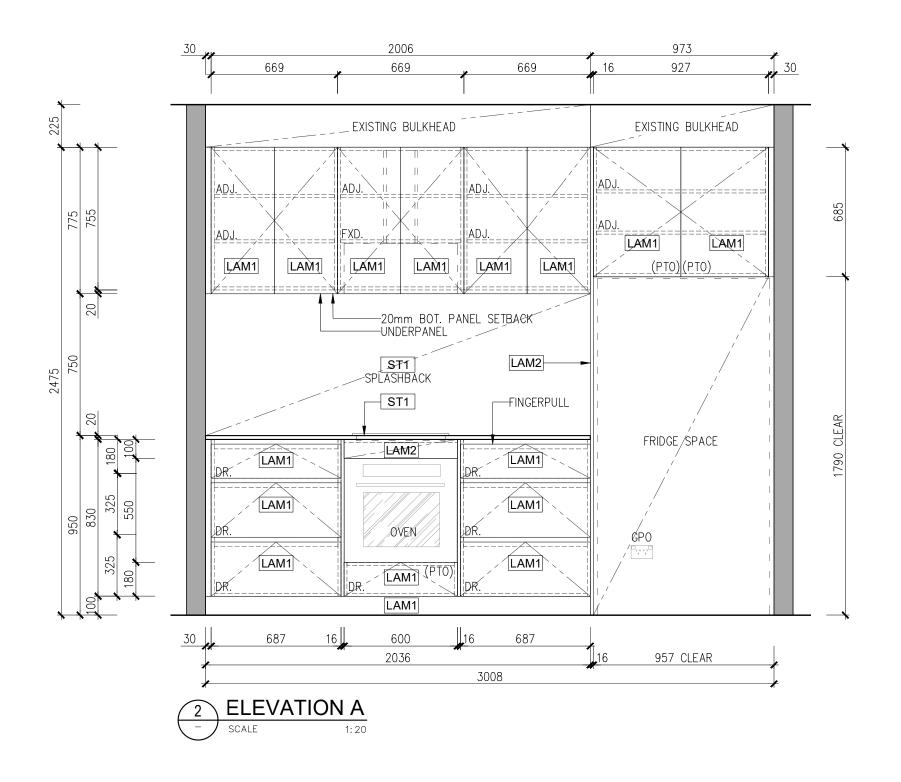

| KEY  | PART                          | MATERIALS                           | EDGING  | THICKNESS |
|------|-------------------------------|-------------------------------------|---------|-----------|
| С    | CARCASS                       | WHITE MELAMINE                      | 1mm ABS | 16mm      |
| LAM1 | DOOR; DRAWER FRONT;<br>KICKER | POLYTEC;SILK LEGATO                 | 1mm ABS | 16mm      |
| LAM2 | EXPOSED PANEL                 | POLYTEC; TASMANIAN<br>OAK; WOODMATT | 1mm ABS | 16mm      |
| ST1  | BENCHTOP                      | SMARTSTONE; IBRIDO; ONYX VERDE      |         | 20mm      |

| EQUIPMENT  | SPECIFICATION                                              |
|------------|------------------------------------------------------------|
| RANGEHOOD  | UNDERMOUNT RANGEHOOD 60cm; SCHWEIGEN EV-6UCQST/ISODRIVE900 |
| COOKTOP    | INDUCTION 60cm; BLANCOBI604T                               |
| OVEN       | BOSCH 60cm BUILT-IN; SERIES 8 HRG6753BIA                   |
| MICROWAVE  | 50cm; SANYO EM-S8588V                                      |
| DISHWASHER | DOUBLE DISHWASHER; FEP DD60DCX9                            |
| FRIDGE     | SIDE BY SIDE; WESTINGHOUSE 624L WSE6630SA                  |
| BIN        | TBC                                                        |