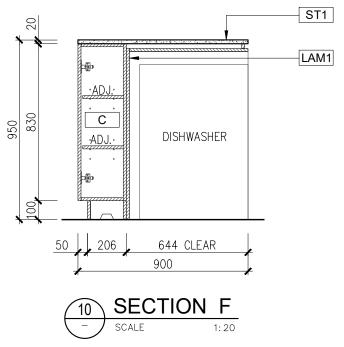

| KEY  | PART                          | MATERIALS                           | EDGING  | THICKNESS |
|------|-------------------------------|-------------------------------------|---------|-----------|
| С    | CARCASS                       | WHITE MELAMINE                      | 1mm ABS | 16mm      |
| LAM1 | DOOR; DRAWER FRONT;<br>KICKER | POLYTEC;SILK LEGATO                 | 1mm ABS | 16mm      |
| LAM2 | EXPOSED PANEL                 | POLYTEC; TASMANIAN<br>OAK; WOODMATT | 1mm ABS | 16mm      |
| ST1  | BENCHTOP                      | SMARTSTONE; IBRIDO; ONYX VERDE      |         | 20mm      |

| EQUIPMENT  | SPECIFICATION                                              |
|------------|------------------------------------------------------------|
| RANGEHOOD  | UNDERMOUNT RANGEHOOD 60cm; SCHWEIGEN EV-6UCQST/ISODRIVE900 |
| COOKTOP    | INDUCTION 60cm; BLANCOBI604T                               |
| OVEN       | BOSCH 60cm BUILT-IN; SERIES 8 HRG6753BIA                   |
| MICROWAVE  | 50cm; SANYO EM-S8588V                                      |
| DISHWASHER | DOUBLE DISHWASHER; FEP DD60DCX9                            |
| FRIDGE     | SIDE BY SIDE; WESTINGHOUSE 624L WSE6630SA                  |
| BIN        | TBC                                                        |