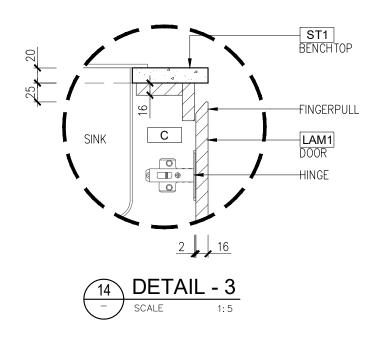

| KEY  | PART                          | MATERIALS                           | EDGING  | THICKNESS |
|------|-------------------------------|-------------------------------------|---------|-----------|
| С    | CARCASS                       | WHITE MELAMINE                      | 1mm ABS | 16mm      |
| LAM1 | DOOR; DRAWER FRONT;<br>KICKER | POLYTEC;SILK LEGATO                 | 1mm ABS | 16mm      |
| LAM2 | EXPOSED PANEL                 | POLYTEC; TASMANIAN<br>OAK; WOODMATT | 1mm ABS | 16mm      |
| ST1  | BENCHTOP                      | SMARTSTONE; IBRIDO; ONYX VERDE      |         | 20mm      |

| FIXTURES | SPECIFICATION                                                                   |
|----------|---------------------------------------------------------------------------------|
| SINK     | ABEY LAGO UNDERMOUNT; NNL200T DB E KTA037-BR                                    |
| TAP      | ABEY GOOSENECK PULL OUT KITCHEN MIXER TAP<br>KTA037-BR; D234mm x W25mm x H370mm |