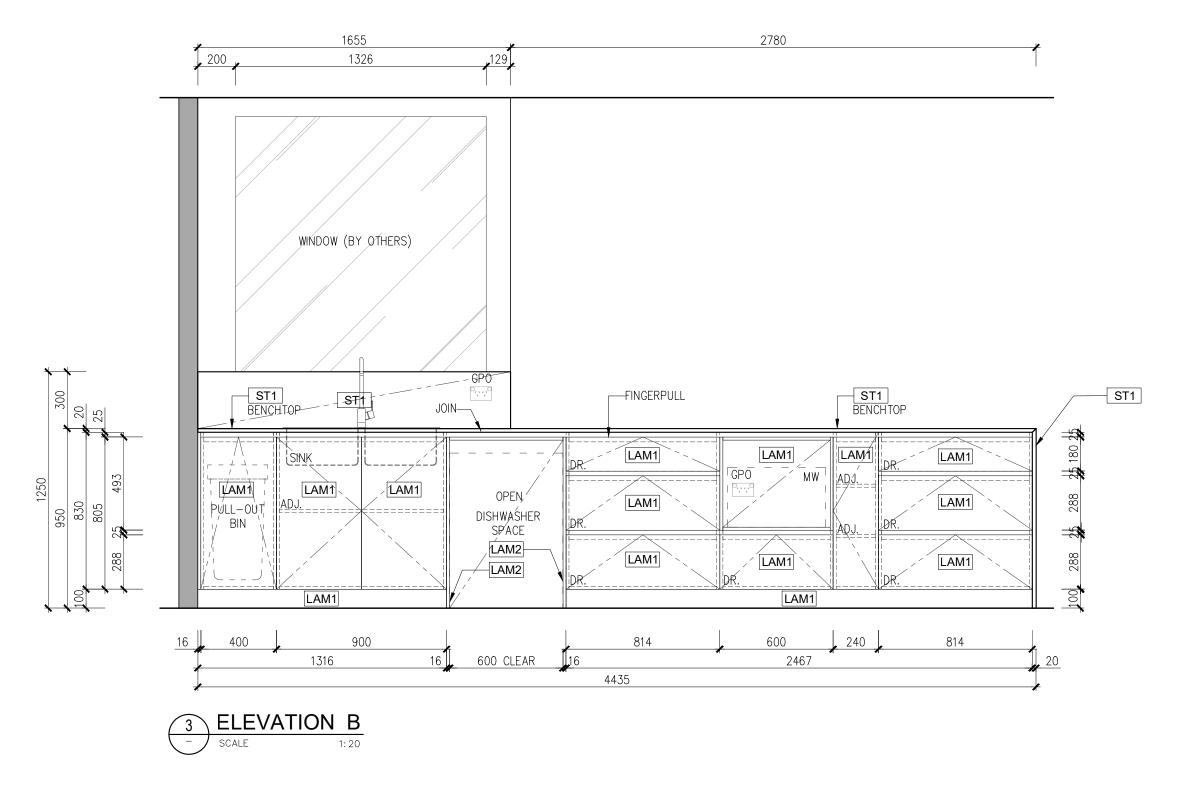

| KEY  | PART                          | MATERIALS                           | EDGING  | THICKNESS |
|------|-------------------------------|-------------------------------------|---------|-----------|
| С    | CARCASS                       | WHITE MELAMINE                      | 1mm ABS | 16mm      |
| LAM1 | DOOR; DRAWER FRONT;<br>KICKER | POLYTEC;SILK LEGATO                 | 1mm ABS | 16mm      |
| LAM2 | EXPOSED PANEL                 | POLYTEC; TASMANIAN<br>OAK; WOODMATT | 1mm ABS | 16mm      |
| ST1  | BENCHTOP                      | SMARTSTONE; IBRIDO; ONYX VERDE      |         | 20mm      |

| EQUIPMENT  | SPECIFICATION                                              |
|------------|------------------------------------------------------------|
| RANGEHOOD  | UNDERMOUNT RANGEHOOD 60cm; SCHWEIGEN EV-6UCQST/ISODRIVE900 |
| COOKTOP    | INDUCTION 60cm; BLANCOBI604T                               |
| OVEN       | BOSCH 60cm BUILT-IN; SERIES 8 HRG6753BIA                   |
| MICROWAVE  | 50cm; SANYO EM-S8588V                                      |
| DISHWASHER | DOUBLE DISHWASHER; FEP DD60DCX9                            |
| FRIDGE     | SIDE BY SIDE; WESTINGHOUSE 624L WSE6630SA                  |
| BIN        | TBC                                                        |

| FIXTURES | SPECIFICATION                                                                   |
|----------|---------------------------------------------------------------------------------|
| SINK     | ABEY LAGO UNDERMOUNT; NNL200T DB E KTA037-BR                                    |
| TAP      | ABEY GOOSENECK PULL OUT KITCHEN MIXER TAP<br>KTA037-BR; D234mm x W25mm x H370mm |