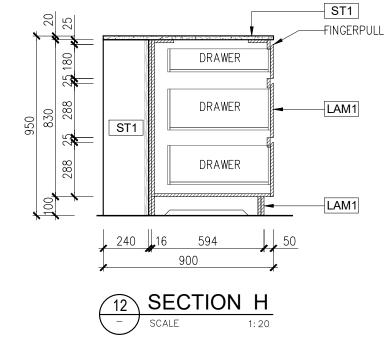

| KEY  | PART                          | MATERIALS                           | EDGING  | THICKNESS |
|------|-------------------------------|-------------------------------------|---------|-----------|
| С    | CARCASS                       | WHITE MELAMINE                      | 1mm ABS | 16mm      |
| LAM1 | DOOR; DRAWER FRONT;<br>KICKER | POLYTEC;SILK LEGATO                 | 1mm ABS | 16mm      |
| LAM2 | EXPOSED PANEL                 | POLYTEC; TASMANIAN<br>OAK; WOODMATT | 1mm ABS | 16mm      |
| ST1  | BENCHTOP                      | SMARTSTONE; IBRIDO; ONYX VERDE      |         | 20mm      |