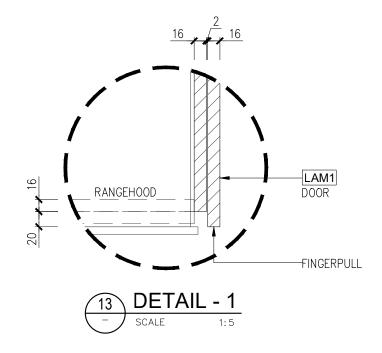

| KEY  | PART                          | MATERIALS                           | EDGING  | THICKNESS |
|------|-------------------------------|-------------------------------------|---------|-----------|
| С    | CARCASS                       | WHITE MELAMINE                      | 1mm ABS | 16mm      |
| LAM1 | DOOR; DRAWER FRONT;<br>KICKER | POLYTEC;SILK LEGATO                 | 1mm ABS | 16mm      |
| LAM2 | EXPOSED PANEL                 | POLYTEC; TASMANIAN<br>OAK; WOODMATT | 1mm ABS | 16mm      |
| ST1  | BENCHTOP                      | SMARTSTONE; IBRIDO; ONYX VERDE      |         | 20mm      |

| EQUIPMENT  | SPECIFICATION                                              |
|------------|------------------------------------------------------------|
| RANGEHOOD  | UNDERMOUNT RANGEHOOD 60cm; SCHWEIGEN EV-6UCQST/ISODRIVE900 |
| COOKTOP    | INDUCTION 60cm; BLANCOBI604T                               |
| OVEN       | BOSCH 60cm BUILT-IN; SERIES 8 HRG6753BIA                   |
| MICROWAVE  | 50cm; SANYO EM-S8588V                                      |
| DISHWASHER | DOUBLE DISHWASHER; FEP DD60DCX9                            |
| FRIDGE     | SIDE BY SIDE; WESTINGHOUSE 624L WSE6630SA                  |
| BIN        | TBC                                                        |