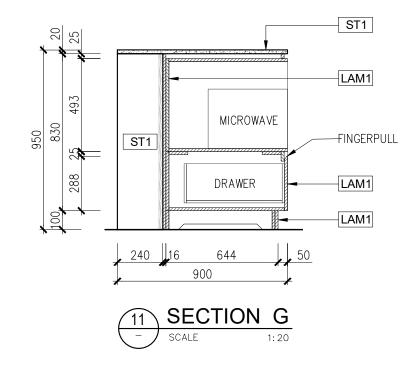

| KEY  | PART                          | MATERIALS                           | EDGING  | THICKNESS |
|------|-------------------------------|-------------------------------------|---------|-----------|
| С    | CARCASS                       | WHITE MELAMINE                      | 1mm ABS | 16mm      |
| LAM1 | DOOR; DRAWER FRONT;<br>KICKER | POLYTEC;SILK LEGATO                 | 1mm ABS | 16mm      |
| LAM2 | EXPOSED PANEL                 | POLYTEC; TASMANIAN<br>OAK; WOODMATT | 1mm ABS | 16mm      |
| ST1  | BENCHTOP                      | SMARTSTONE; IBRIDO; ONYX VERDE      |         | 20mm      |

| EQUIPMENT  | SPECIFICATION                                              |
|------------|------------------------------------------------------------|
| RANGEHOOD  | UNDERMOUNT RANGEHOOD 60cm; SCHWEIGEN EV-6UCQST/ISODRIVE900 |
| COOKTOP    | INDUCTION 60cm; BLANCOBI604T                               |
| OVEN       | BOSCH 60cm BUILT-IN; SERIES 8 HRG6753BIA                   |
| MICROWAVE  | 50cm; SANYO EM-S8588V                                      |
| DISHWASHER | DOUBLE DISHWASHER; FEP DD60DCX9                            |
| FRIDGE     | SIDE BY SIDE; WESTINGHOUSE 624L WSE6630SA                  |
| BIN        | TBC                                                        |